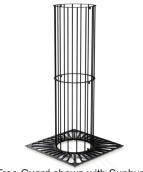

Tree Guard shown with Sunburst Tree Grille (available extra)

Tree Guard shown with Radial Tree Grille (available extra)