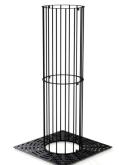

Supplied in two parts and are joined either using bolts. AUTOPA Tree Guards can be used in conjunction with AUTOPA's Tree Grilles.

Galvanised and powder coated black as standard.

Pictured is the Tree Guard with an AUTOPA Tree Grille (available extra).