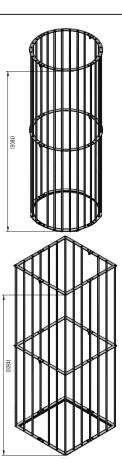

## **Product details**

- 450mm, 500mm or 600mm aperture
- 1800mm tall
- Available round or square

Standard finish - RAL 9005

Installation & use

Tree Guards require bolting to aTree Grille using 8 x M10 security dome head bolts.