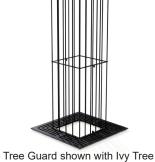

## Tree Guards Galv & Black

Tree Guard shown with Vine Tree Grille (available extra)

Tree Guard shown with Ivy Tree Grille (available extra)

Tree Guard shown with Petal Tree Grille (available extra)

Tree Guard shown with Rose Tree Grille (available extra)