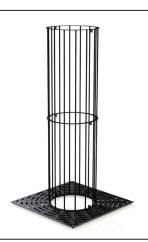

Supplied in two parts and are joined either using bolts. AUTOPA Tree Guards can be used in conjunction with AUTOPA's Tree Grilles.

Galvanised and powder coated black as standard.

Pictured is the Tree Guard with an AUTOPA Tree Grille (available extra).

## Tree Guards Galv & Black

Tree Guard shown with Vine Tree Grille (available extra)

Tree Guard shown with Ivy Tree Grille (available extra)

Tree Guard shown with Petal Tree Grille (available extra)

Tree Guard shown with Rose Tree Grille (available extra)