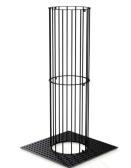

Supplied in two parts and are joined either using bolts. AUTOPA Tree Guards can be used in conjunction with AUTOPA's Tree Grilles.

Galvanised and powder coated black as standard.

Pictured is the Tree Guard with an AUTOPA Tree Grille (available extra).

## Tree Guards Galv & Black

Tree Guard shown with Vine Tree Grille (available extra)

Tree Guard shown with Ivy Tree Grille (available extra)

Tree Guard shown with Petal Tree Grille (available extra)

Tree Guard shown with Rose Tree Grille (available extra)