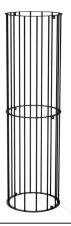

## Tree Guards Galv & Black

An AUTOPA Tree Guard is an essential part of an urban landscape. Manufactured from galvanised mild steel, these guards will help preserve and protect trees. The contemporary styling makes them ideal for use on any site.

Supplied in two parts and are joined either using bolts. AUTOPA Tree Guards can be used in conjunction with AUTOPA's Tree Grilles.

Galvanised and powder coated black as standard.

Pictured is the Tree Guard with an AUTOPA Tree Grille (available extra).