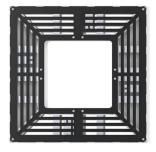

## Tree Grille 1200 Square Galv & Black

Vine 138 124 103B

lvy 138 124 113B

Petal 138 124 123B

Rose 138 124 133B

Sunburst 138 124 143B

Radial 138 124 153B

Frame (Available galvanised only)