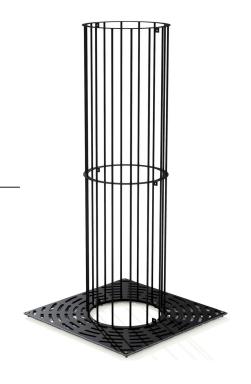

## Tree Grille 1200 Square Galv & Black

An AUTOPA Tree Grille is an essential part of an urban landscape. Manufactured from galvanised mild steel which is then coated black as standard, these grilles will prevent delicate roots from being damaged by passing traffic, both vehicular and pedestrian. The contemporary styling makes them ideal for use on any site.

Pictured with the AUTOPA Tree Guards (available extra).

| Part Number  | <u>Description</u>      | Weight (kg) |
|--------------|-------------------------|-------------|
| 138 124 103B | Vine - Galv & Black     | 85kg        |
| 138 124 113B | Ivy - Galv & Black      | 67kg        |
| 138 124 123B | Petal - Galv & Black    | 81kg        |
| 138 124 133B | Rose - Galv & Black     | 68kg        |
| 138 124 143B | Sunburst - Galv & Black | 69kg        |
| 138 124 153B | Radial - Galv & Black   | 80kg        |