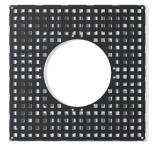

## Tree Grille 1200 Square Galv & Black

Vine 138 124 103B

lvy 138 124 113B

Petal 138 124 123B

Rose 138 124 133B

Sunburst 138 124 143B

Radial 138 124 153B

Frame (Available galvanised only)