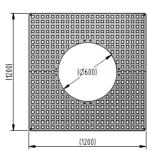

## **Product details**

- 600mm aperture
- 1200mm x 1200mm (length x depth) Square tree grilles
- 1211mm x 1211mm (length x depth) Square frame
- Standard finish RAL 9005
- · Price includes frame
- Frame is galvanised mild steel