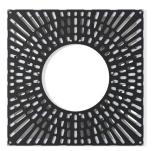

## Tree Grille 1200 Square Galv & Black

Vine 138 124 103B

lvy 138 124 113B

Petal 138 124 123B

Rose 138 124 133B

Sunburst 138 124 143B

Radial 138 124 153B

Frame (Available galvanised only)