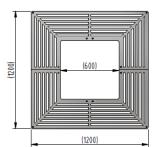

## **Product details**

- 600mm aperture
- 1200mm x 1200mm (length x depth) Square tree grilles
- 1211mm x 1211mm (length x depth) Square frame
- Standard finish RAL 9005
- · Price includes frame
- Frame is galvanised mild steel