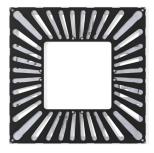

## Tree Grille 1200 Square Galv & Black

Vine 138 124 103B

lvy 138 124 113B

Petal 138 124 123B

Rose 138 124 133B

Sunburst 138 124 143B

Radial 138 124 153B

Frame (Available galvanised only)