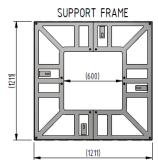

Supplied in two parts and are joined together using bolts. Complete with a frame which is required to stabilise the grille and prevent it from sagging around the tree.

Other sizes are available on request.

## **Product details**

- 600mm aperture
- 1200mm x 1200mm (length x depth) Square tree grilles
- 1211mm x 1211mm (length x depth) Square frame
- Standard finish RAL 9005
- · Price includes frame
- Frame is galvanised mild steel

## Installation & use

Tree Grilles require bolting down to a level surface of at least 1200mm2. Tree Grilles to be flush with the ground level.

Frames require bolting to a suitable foundation by means of 4 x M10 security dome head bolts.

Tree Grilles require bolting to a frame using 8 x M10 security dome head bolts.

If concreting the frame in, bend tabs down before setting in the ground.

This product is guaranteed for 12 months (if installed and used correctly).