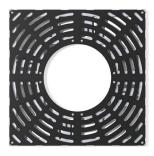

## Tree Grille 1200 Square Galv & Black

An AUTOPA Tree Grille is an essential part of an urban landscape. Manufactured from galvanised mild steel which is then coated black as standard, these grilles will prevent delicate roots from being damaged by passing traffic, both vehicular and pedestrian. The contemporary styling makes them ideal for use on any site.

Pictured with the AUTOPA Tree Guards (available extra).

| Part Number  | <u>Description</u>      | Weight (kg) |
|--------------|-------------------------|-------------|
| 138 124 103B | Vine - Galv & Black     | 85kg        |
| 138 124 113B | Ivy - Galv & Black      | 67kg        |
| 138 124 123B | Petal - Galv & Black    | 81kg        |
| 138 124 133B | Rose - Galv & Black     | 68kg        |
| 138 124 143B | Sunburst - Galv & Black | 69kg        |
| 138 124 153B | Radial - Galv & Black   | 80kg        |

## Tree Grille 1200 Square Galv & Black

Vine 138 124 103B

lvy 138 124 113B

Petal 138 124 123B

Rose 138 124 133B

Sunburst 138 124 143B

Radial 138 124 153B

Frame (Available galvanised only)