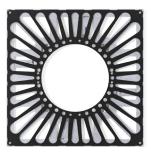

## Tree Grille 1200 Square Galv & Black

An AUTOPA Tree Grille is an essential part of an urban landscape. Manufactured from galvanised mild steel which is then coated black as standard, these grilles will prevent delicate roots from being damaged by passing traffic, both vehicular and pedestrian. The contemporary styling makes them ideal for use on any site.

Pictured with the AUTOPA Tree Guards (available extra).

| Part Number  | <u>Description</u>      | Weight (kg) |
|--------------|-------------------------|-------------|
| 138 124 103B | Vine - Galv & Black     | 85kg        |
| 138 124 113B | Ivy - Galv & Black      | 67kg        |
| 138 124 123B | Petal - Galv & Black    | 81kg        |
| 138 124 133B | Rose - Galv & Black     | 68kg        |
| 138 124 143B | Sunburst - Galv & Black | 69kg        |
| 138 124 153B | Radial - Galv & Black   | 80kg        |

## Tree Grille 1200 Square Galv & Black

Vine 138 124 103B

lvy 138 124 113B

Petal 138 124 123B

Rose 138 124 133B

Sunburst 138 124 143B

Radial 138 124 153B

Frame (Available galvanised only)