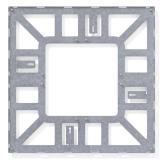

Supplied in two parts and are joined together using bolts. Complete with a frame which is required to stabilise the grille and prevent it from sagging around the tree.

Other sizes are available on request.

## Installation & use

Tree Grilles require bolting down to a level surface of at least 1200mm2. Tree Grilles to be flush with the ground level.

Frames require bolting to a suitable foundation by means of 4 x M10 security dome head bolts.

Tree Grilles require bolting to a frame using 8 x M10 security dome head bolts.

If concreting the frame in, bend tabs down before setting in the ground.

This product is guaranteed for 12 months (if installed and used correctly).

## Tree Grille 1200 Square Galv & Black

Vine 138 124 103B

lvy 138 124 113B

Petal 138 124 123B

Rose 138 124 133B

Sunburst 138 124 143B

Radial 138 124 153B

Frame (Available galvanised only)