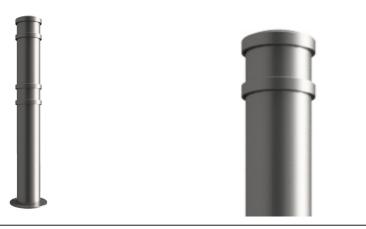

## GFC4500 (Hardwick) 900mm

## **Galvanised or Galvanised & Colour**

The GFC4500 Ornamental Mild Steel Bollard from AUTOPA is suitable for a wide range of locations and purposes. Constructed using mild steel, then galvanised to ensure its longevity. Cap and rings are welded onto the steel tube to complete the design.

Eyelets, hooks and chains can be added to these bollards to complete the decorative effect.

| Part Number | <u>Description</u>                | <u>Lift Weight (kg)</u> | Weight (kg) |
|-------------|-----------------------------------|-------------------------|-------------|
| 138 120 321 | Galvanised - Concrete In          |                         | 13kg        |
| 138 120 322 | Galvanised & Black - Concrete In  |                         | 13kg        |
| 138 120 323 | Galvanised & Colour - Concrete In |                         | 13kg        |
| 138 120 324 | Galvanised - Bolt Down            |                         | 13kg        |
| 138 120 325 | Galvanised & Black - Bolt Down    |                         | 13kg        |
| 138 120 326 | Galvanised & Colour - Bolt Down   |                         | 13kg        |
| 138 120 327 | Galvanised - Removable            | 13kg                    | 21kg        |
| 138 120 328 | Galvanised & Black - Removable    | 13kg                    | 21kg        |
| 138 120 329 | Galvanised & Colour - Removable   | 13kg                    | 21kg        |