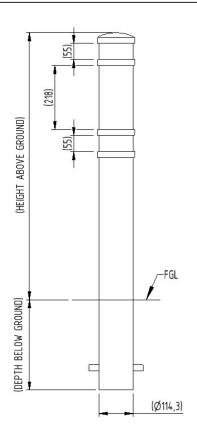

## **Product details**

- 900mm height above ground
- 114mm diameter
- 3mm wall thickness

- Concrete in 300mm (below ground)
- Price excludes fixing down bolts and padlock to secure
- Socket 300mm (below ground)