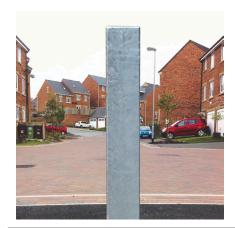

## Square Fixed Bollard 900mm Above Ground 50mm - 150mm Square Galvanised - Bolt Down

The galvanised mild steel range of 900mm tall square fixed bollards are suitable for a range of applications and are ideal as a complement to the Autopa ranges of square Parking Posts, RemovaPosts and RetractaPosts.

The bollards are available in 50mm - 150mm square tube and come finished with a welded flat steel cap.

The Fixed Bollard is available with extended legs for casting into concrete or a flange plate for bolting down.