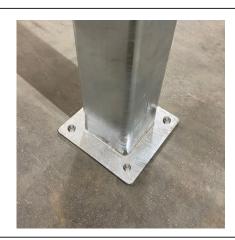

## **Product details**

- 3mm wall thickness 50mm 100mm
- 5mm wall thickness 120mm and 150mm

- 4 hole square plate 140mm sq x 10mm 50mm to 90mm diameters
- 4 hole square plate 250mm sq x 10mm 100mm to 150mm diameters
- Price excludes fixing down bolts

## Installation & use

Bolt down to a suitable concrete surface.

Telescopic, removable and concrete in are supplied with welded fixing spikes to ensure firm ground anchorage into concrete.

Telescopic, removable and concrete in require a suitable excavated hole for installing into concrete.