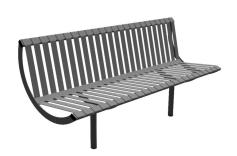

## Galvanised, Galvanised & Colour or Stainless

Sleek and stylish, the Rockingham Seat from AUTOPA is ideal for busy public areas. The AUTOPA Rockingham Seat has been designed to withstand the toughest conditions and to look good for years with only minimal maintenance.

The Rockingham Seat is supplied in galvanised mild steel, or stainless steel. Galvanised and powder coated is an optional extra (RAL number must be stated at time of order).

Available concrete in or bolt down.