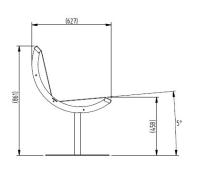

## **Product details**

- 1800mm x 627mm (length x width)
- 458mm (seat height)
- Galvanised/galvanised & coated finish complete with plastic end caps
- · Concrete in 300mm (below ground)
- Flange plate 500mm x 75mm x 5mm
- Each seat requires 8 x 12mm bolts