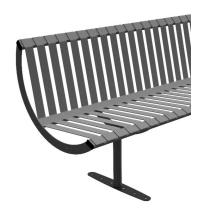

## Galvanised, Galvanised & Colour or Stainless

Sleek and stylish, the Rockingham Seat from AUTOPA is ideal for busy public areas. The AUTOPA Rockingham Seat has been designed to withstand the toughest conditions and to look good for years with only minimal maintenance.

The Rockingham Seat is supplied in galvanised mild steel, or stainless steel. Galvanised and powder coated is an optional extra (RAL number must be stated at time of order).

Available concrete in or bolt down.