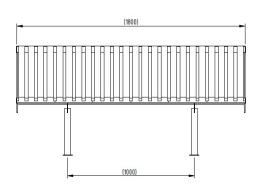

## Rockingham Seat 1800mm

## **Product details**

- 1800mm x 627mm (length x width)
- 458mm (seat height)
- Galvanised/galvanised & coated finish complete with plastic end caps
- · Concrete in 300mm (below ground)
- Flange plate 500mm x 75mm x 5mm
- Each seat requires 8 x 12mm bolts