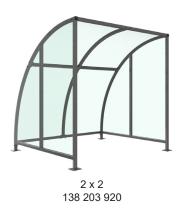

## Stratford Shelter - With Ends Galvanised Steel Frame Including Sides - PETG Sheet

The Stratford shelter is a free-standing, open sided shelter designed for on site assembly, constructed from galvanised mild steel. Complete with a 4mm PETG clear sheet curved roof and end panels.

Width of 2m, with lengths from 1m-5m, extension bays can be added to achieve the desired shelter length.

Bolt down as standard.

| Part Number | Description          | Weight (kg) |
|-------------|----------------------|-------------|
| Fait Number | Description          | weight (kg) |
| 138 203 910 | Stratford Shelter 1m | 138kg       |
| 138 203 920 | Stratford Shelter 2m | 179kg       |
| 138 203 930 | Stratford Shelter 3m | 220kg       |
| 138 203 940 | Stratford Shelter 4m | 261kg       |
| 138 203 950 | Stratford Shelter 5m | 304kg       |
| 138 203 915 | 1m Extension Bay     | 57kg        |
| 138 203 925 | 2m Extension Bay     | 98kg        |
| 138 203 935 | 3m Extension Bay     | 140kg       |
| 138 203 945 | 4m Extension Bay     | 181kg       |
| 138 203 951 | 5m Extension Bay     | 224kg       |
|             |                      |             |