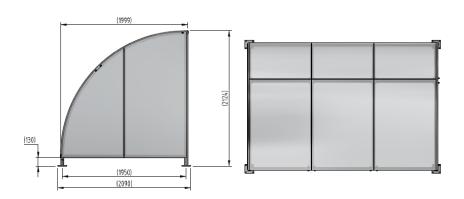

## **Product details**

- Height 2124mm front
- Width 2090mm overall
- Length 1m, 2m, 3m, 4m, 5m and extensions

- Square flange plate 140mm x 140mm x 10mm
- · Each flange plate requires 4 bolts
- 4mm PETG clear sheet