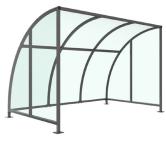

## Stratford Shelter - With Ends Galvanised Steel Frame Including Sides - PETG Sheet

2 x 3 138 203 930

2 x 4 138 203 940

2 x 5 138 203 950

www.autopa.co.uk +44 (0)1788 550556

AUTOPA Limited Cottage Leap, Rugby, Warwickshire CV21 3XP