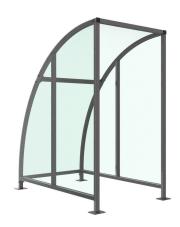

## Stratford Shelter - With Ends Galvanised Steel Frame Including Sides - PETG Sheet

The Stratford shelter is a free-standing, open sided shelter designed for on site assembly, constructed from galvanised mild steel. Complete with a 4mm PETG clear sheet curved roof and end panels.