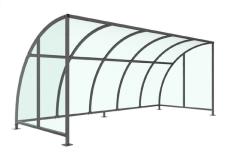

## Stratford Shelter - With Ends Galvanised Steel Frame Including Sides - PETG Sheet

2 x 3 138 203 930

2 x 4 138 203 940

2 x 5 138 203 950

www.autopa.co.uk +44 (0)1788 550556

AUTOPA Limited Cottage Leap, Rugby, Warwickshire CV21 3XP