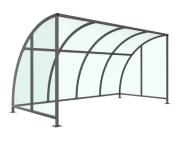

## Stratford Shelter - With Ends Galvanised Steel Frame Including Sides - PETG Sheet

2 x 3 138 203 930

2 x 4 138 203 940

2 x 5 138 203 950

www.autopa.co.uk +44 (0)1788 550556

AUTOPA Limited Cottage Leap, Rugby, Warwickshire CV21 3XP