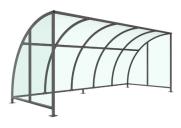

## Stratford Shelter - With Ends Galvanised Steel Frame Including Sides - PETG Sheet

The Stratford shelter is a free-standing, open sided shelter designed for on site assembly, constructed from galvanised mild steel. Complete with a 4mm PETG clear sheet curved roof and end panels.

## **Product details**

- Height 2124mm front
- Width 2090mm overall
- Length 1m, 2m, 3m, 4m, 5m and extensions

- Square flange plate 140mm x 140mm x 10mm
- · Each flange plate requires 4 bolts
- 4mm PETG clear sheet