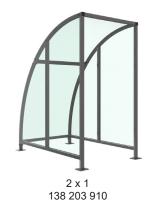

## Stratford Shelter - With Ends Galvanised Steel Frame Including Sides - PETG Sheet

The Stratford shelter is a free-standing, open sided shelter designed for on site assembly, constructed from galvanised mild steel. Complete with a 4mm PETG clear sheet curved roof and end panels.

Width of 2m, with lengths from 1m-5m, extension bays can be added to achieve the desired shelter length.

Bolt down as standard.

| Part Number | Description          | Weight (kg) |
|-------------|----------------------|-------------|
| Fait Number | Description          | weight (kg) |
| 138 203 910 | Stratford Shelter 1m | 138kg       |
| 138 203 920 | Stratford Shelter 2m | 179kg       |
| 138 203 930 | Stratford Shelter 3m | 220kg       |
| 138 203 940 | Stratford Shelter 4m | 261kg       |
| 138 203 950 | Stratford Shelter 5m | 304kg       |
| 138 203 915 | 1m Extension Bay     | 57kg        |
| 138 203 925 | 2m Extension Bay     | 98kg        |
| 138 203 935 | 3m Extension Bay     | 140kg       |
| 138 203 945 | 4m Extension Bay     | 181kg       |
| 138 203 951 | 5m Extension Bay     | 224kg       |
|             |                      |             |