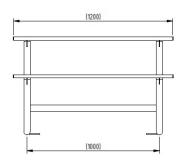

## **Product details**

- Table 1200mm x 626mm x 739mm (length x width x height)
- Seat 1200mm x 338mm x 454mm (length x width x height)
- Overall width 1302mm

- · Galvanised/galvanised & coated finish complete with plastic end caps
- Each picnic table requires 4 x 12mm bolts