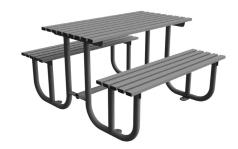

## Weldon Picnic Table 1200mm

## Galvanised, Galvanised & Colour or Stainless

With a simple and traditional design, the Weldon Picnic Table from AUTOPA is perfect for use in busy public spaces like schools, parks and playgrounds. Manufactured from galvanised mild steel, this robust range will complement any site, looking good for many years with only minimal maintenance.