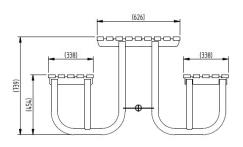

## **Product details**

- Table 1200mm x 626mm x 739mm (length x width x height)
- Seat 1200mm x 338mm x 454mm (length x width x height)
- Overall width 1302mm

- · Galvanised/galvanised & coated finish complete with plastic end caps
- Each picnic table requires 4 x 12mm bolts