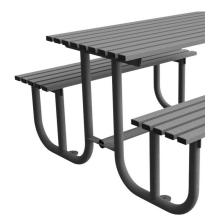

## Weldon Picnic Table 1200mm

## Galvanised, Galvanised & Colour or Stainless

With a simple and traditional design, the Weldon Picnic Table from AUTOPA is perfect for use in busy public spaces like schools, parks and playgrounds. Manufactured from galvanised mild steel, this robust range will complement any site, looking good for many years with only minimal maintenance.