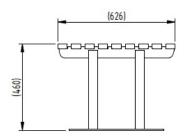

## **Product details**

- 1200mm x 626mm x 460mm (length x width x height)
- 460mm (seat height)
- Galvanised/galvanised & coated finish complete with plastic end caps
- Concrete in 300mm (below ground)
- Flange plate 500mm x 75mm x 5mm
- Each bench requires 8 x 12mm bolts