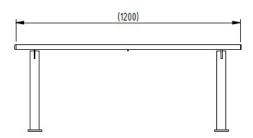

## **Product details**

- 1200mm x 626mm x 460mm (length x width x height)
- 460mm (seat height)
- Galvanised/galvanised & coated finish complete with plastic end caps
- Concrete in 300mm (below ground)
- Flange plate 500mm x 75mm x 5mm
- Each bench requires 8 x 12mm bolts