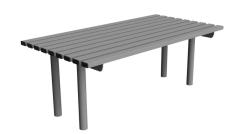

## Weldon Bench 600 1200mm

## Galvanised, Galvanised & Colour or Stainless

With a simple and traditional design, the Weldon Bench 600 from AUTOPA is perfect for use in busy public spaces like schools, parks and playgrounds. Manufactured from galvanised mild steel, this robust range will complement any site, looking good for many years with only minimal maintenance.