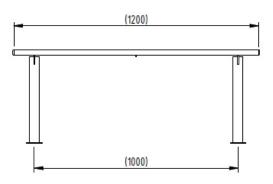

## **Product details**

- 1200mm x 338mm x 460mm (length x width x height)
- 460mm (seat height)
- Galvanised/galvanised & coated finish complete with plastic end caps
- Concrete in 300mm (below ground)
- Flange plate 500mm x 75mm x 5mm
- Each bench requires 8 x 12mm bolts