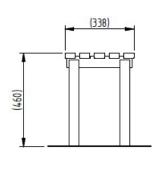

## **Product details**

- 1200mm x 338mm x 460mm (length x width x height)
- 460mm (seat height)
- Galvanised/galvanised & coated finish complete with plastic end caps
- Concrete in 300mm (below ground)
- Flange plate 500mm x 75mm x 5mm
- Each bench requires 8 x 12mm bolts