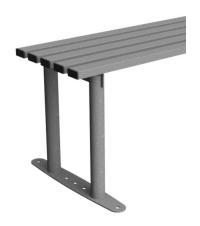

## **Product details**

- 1200mm x 338mm x 460mm (length x width x height)
- 460mm (seat height)
- Galvanised/galvanised & coated finish complete with plastic end caps
- Concrete in 300mm (below ground)
- Flange plate 500mm x 75mm x 5mm
- Each bench requires 8 x 12mm bolts

## Installation & use

Supplied fully welded for easy installation on site. Bolt down versions require bolting to an appropriate concrete surface by means of 12mm bolts. Concrete in versions require an excavated hole for installation.