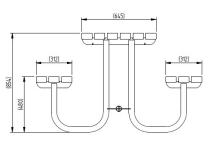

## **Product details**

- Table 1800mm x 645mm x 854mm (length x width x height)
- Seat 1800mm x 312mm x 480mm (length x width x height)
- Overall width 1290mm

- · Complete with plastic end caps
- Each picnic table requires 4 x 12mm bolts