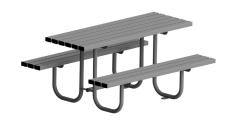

## Triton Picnic Table 1800mm Galvanised or Galvanised & Colour

The Triton Picnic Table from AUTOPA is perfect for use in busy public spaces like retail and business parks, and schools. Great value, functional, low maintenance and robust. Manufactured from galvanised mild steel, this will complement any site, looking good for many years with only minimal maintenance.

The Triton Picnic Table is supplied in galvanised mild steel. Galvanised and powder coated is an optional extra (RAL number must be stated at time of order).

Available Bolt down only.

| Part Number | <u>Description</u>                                   | Weight (kg) |
|-------------|------------------------------------------------------|-------------|
| 138 117 140 | Triton Picnic Table, Galvanised - Bolt Down          | 163kg       |
| 138 117 141 | Triton Picnic Table, Galvanised & Colour - Bolt Down | 163kg       |