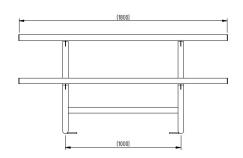

## **Product details**

- Table 1800mm x 645mm x 854mm (length x width x height)
- Seat 1800mm x 312mm x 480mm (length x width x height)
- Overall width 1290mm

- · Complete with plastic end caps
- Each picnic table requires 4 x 12mm bolts