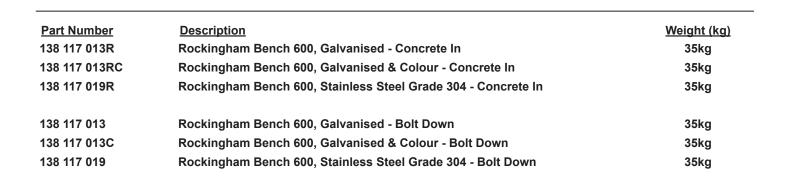

With a simple and stylish design the Rockingham Bench 600 from AUTOPA is ideal for busy public areas such as schools and shopping centres.

The Rockingham is supplied in galvanised mild steel, or stainless steel. Galvanised and powder coated is an optional extra (RAL number must be stated at time of order).

Available concrete in and bolt down.