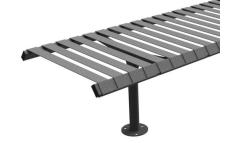

Installation & use

ISO 14001

Supplied fully welded for easy installation on site. Bolt down versions require bolting to an appropriate concrete surface by means of 12mm bolts. Concrete in versions require an excavated hole for installation. Clean off any concrete splashes after installation. Always allow sufficient time for concrete to cure before usage. These products are guaranteed for 12 months (if installed and used correctly).