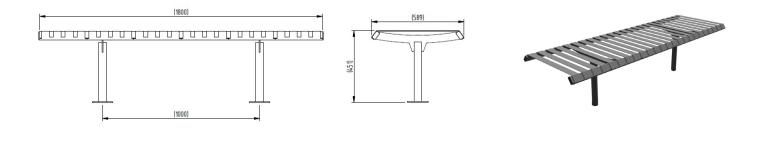

## **Product details**

- 1800mm x 589mm x 451mm (length x width x height)
- 451mm (seat height)

Concrete in 300mm (below ground)

Each bench requires 6 x 12mm bolts

- Round flange plate 133mm x 5mm
- Galvanised/galvanised & coated finish complete with plastic end caps