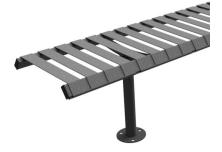

With a simple and stylish design the Rockingham Bench 300 from AUTOPA is ideal for busy public areas such as schools and shopping centres.

The Rockingham is supplied in galvanised mild steel, or stainless steel. Galvanised and powder coated is an optional extra (RAL number must be stated at time of order).

Installation & use

Supplied fully welded for easy installation on site. Bolt down versions require bolting to an appropriate concrete surface by means of 12mm bolts. Concrete in versions require an excavated hole for installation. Clean off any concrete splashes after installation. Always allow sufficient time for concrete to cure before usage. These products are guaranteed for 12 months (if installed and used correctly).