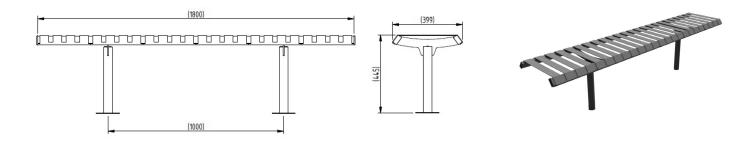

## **Product details**

- 1800mm x 399mm x 445mm (length x width x height)
- 445mm (seat height)

- Concrete in 300mm (below ground)
- Round flange plate 133mm x 5mm

Each bench requires 6 x 12mm bolts

Galvanised/galvanised & coated finish complete with plastic end caps