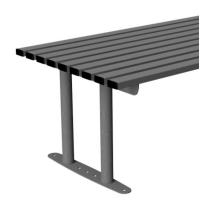

## Galvanised, Galvanised & Colour or Stainless

With a simple and traditional design, the Haddon Bench 600 from AUTOPA is perfect for use in busy public spaces like schools, parks and playgrounds. Manufactured from galvanised mild steel, this robust range will complement any site, looking good for many years with only minimal maintenance.

The Haddon Bench 600 is supplied in galvanised mild steel, or stainless steel. Galvanised and powder coated is an optional extra (RAL number must be stated at time of order).

Available concrete in and bolt down.