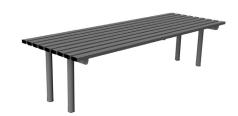

## Galvanised, Galvanised & Colour or Stainless

With a simple and traditional design, the Haddon Bench 600 from AUTOPA is perfect for use in busy public spaces like schools, parks and playgrounds. Manufactured from galvanised mild steel, this robust range will complement any site, looking good for many years with only minimal maintenance.

The Haddon Bench 600 is supplied in galvanised mild steel, or stainless steel. Galvanised and powder coated is an optional extra (RAL number must be stated at time of order).

Available concrete in and bolt down.