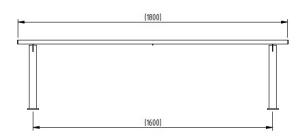

## **Product details**

- 1800mm x 626mm x 460mm (length x width x height)
- 460mm (seat height)
- Galvanised/galvanised & coated finish complete with plastic end caps
- Concrete in 300mm (below ground)
- Flange plate 500mm x 75mm x 5mm
- Each bench requires 8 x 12mm bolts