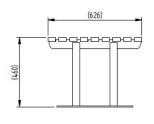

## **Product details**

- 1800mm x 626mm x 460mm (length x width x height)
- 460mm (seat height)
- Galvanised/galvanised & coated finish complete with plastic end caps
- Concrete in 300mm (below ground)
- Flange plate 500mm x 75mm x 5mm
- Each bench requires 8 x 12mm bolts