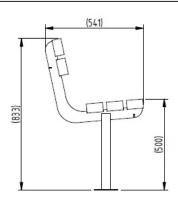

## **Product details**

- 1200mm x 541mm x 833mm (length x width x height)
- 500mm (seat height)

**British**,

Complete with plastic end caps

- Concrete in 300mm (below ground)
- Round flange plate 133mm x 5mm
- Each seat requires 6 x 12mm bolts