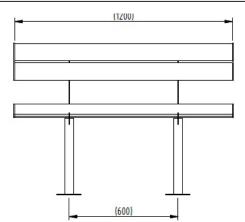

## **Product details**

- 1200mm x 541mm x 833mm (length x width x height)
- 500mm (seat height)

**British**,

Complete with plastic end caps

- Concrete in 300mm (below ground)
- Round flange plate 133mm x 5mm
- Each seat requires 6 x 12mm bolts