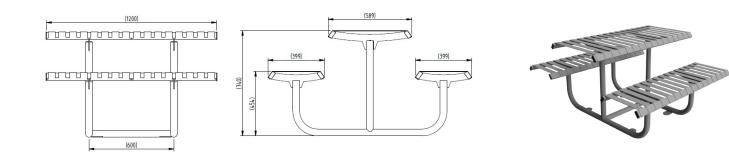

## Easton Picnic Table 1200mm Galvanised, Galvanised & Colour or Stainless

Designed to match the Easton Bench and Seat, the Easton Picnic Bench is a robust, yet aesthetically pleasing picnic bench which is suitable for use in high traffic areas such as schools and parks.

The Easton Picnic Bench has been designed to withstand the toughest conditions and to look good for years with only minimal maintenance.

The Easton is supplied in galvanised mild steel, or stainless steel. Galvanised and powder coated is an optional extra (RAL number must be stated at time of order).

## **Product details**

- Table 1200mm x 589mm x 740mm (length x width x height)
- Seat 1200mm x 399mm x 454mm (length x width x height)
- Galvanised/galvanised & coated finish complete with plastic end caps
- Each picnic table requires 4 x 12mm bolts

• Overall width - 1387mm

Supplied fully welded for easy installation on site. Bolt down versions require bolting to an appropriate concrete surface by means of 12mm bolts. hese products are guaranteed for 12 months (if installed and used correctly).