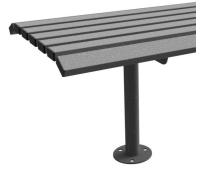

## **Product details**

- 1200mm x 470mm x 459mm (length x width x height)
- 459mm (seat height)

- Concrete in 300mm (below ground)
- Round flange plate 133mm x 5mm

Each bench requires 6 x 12mm bolts

• Galvanised/galvanised & coated finish complete with plastic end caps

Installation & use

Supplied fully welded for easy installation on site. Bolt down versions require bolting to an appropriate concrete surface by means of 12mm bolts. Concrete in versions require an excavated hole for installation. Clean off any concrete splashes after installation. Always allow sufficient time for concrete to cure before usage. These products are guaranteed for 12 months (if installed and used correctly).