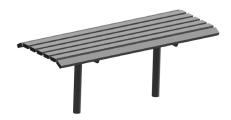

## Carlton Bench 1200mm Galvanised, Galvanised & Colour or Stainless

Robust and aesthetically striking, the Carlton Bench is designed for use in high traffic areas such as schools, parks and town centres. The simple design will complement all architectural styles and will continue to look good for many years with only minimal maintenance.

The Carlton Bench is supplied in galvanised mild steel, or stainless steel. Galvanised and powder coated is an optional extra (RAL number must be stated at time of order).

Available concrete in and bolt down.