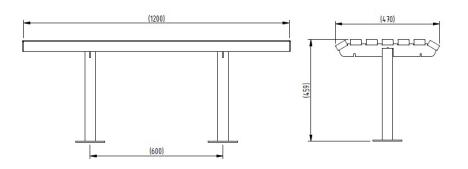

## **Product details**

- 1200mm x 470mm x 459mm (length x width x height)
- 459mm (seat height)

- Concrete in 300mm (below ground)
- Round flange plate 133mm x 5mm

Each bench requires 6 x 12mm bolts

• Galvanised/galvanised & coated finish complete with plastic end caps