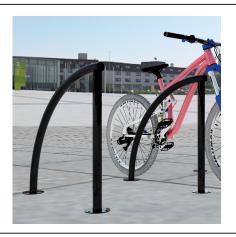

## Duston Cycle Stand Galvanised, Galvanised & Colour or Stainless

The Duston Cycle Stand is a shaped tubular cycle stand. The design allows the frame of the bicycle to be secured by the users own security lock. The Duston Cycle Stand is suitable for securing two bicycles. The Duston Cycle Stand is available in galvanised steel, galvanised & coated or grade 304 Stainless Steel, with ragged feet for casting into new concrete or flanged feet for bolting to an existing surface.

The practical and durable nature of the Duston Cycle Stand stand ensures that the stand will complement any environment and offers an aesthetically pleasing alternative to the Sheffield Cycle Stand.

| Part Number | <u>Description</u>                      | Weight (kg) |
|-------------|-----------------------------------------|-------------|
| 138 515 205 | Galvanised - Concrete In                | 9kg         |
| 138 515 200 | Galvanised - Bolt Down                  | 9kg         |
| 138 515 206 | Galvanised & Black - Concrete In        | 9kg         |
| 138 515 201 | Galvanised & Colour - Bolt Down         | 9kg         |
| 138 515 207 | Galvanised & Colour - Concrete In       | 9kg         |
| 138 515 202 | Galvanised & Colour - Bolt Down         | 9kg         |
| 138 515 209 | Stainless Steel Grade 304 - Concrete In | 9kg         |
| 138 515 204 | Stainless Steel Grade 304 - Bolt Down   | 9kg         |