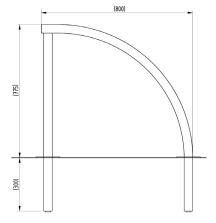

## **Product details**

- 48mm diameter tube
- 775mm x 800mm (height x length)
- Concrete in 300mm (below ground)

- Round flange plate 133mm x 5mm
- Each stand requires 6 bolts (bolt down)