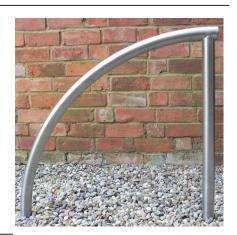

## Duston Cycle Stand Galvanised, Galvanised & Colour or Stainless

The Duston Cycle Stand is a shaped tubular cycle stand. The design allows the frame of the bicycle to be secured by the users own security lock. The Duston Cycle Stand is suitable for securing two bicycles. The Duston Cycle Stand is available in galvanised steel, galvanised & coated or grade 304 Stainless Steel, with ragged feet for casting into new concrete or flanged feet for bolting to an existing surface.

The practical and durable nature of the Duston Cycle Stand stand ensures that the stand will complement any environment and offers an aesthetically pleasing alternative to the Sheffield Cycle Stand.

| Part Number | <u>Description</u>                      | Weight (kg) |
|-------------|-----------------------------------------|-------------|
| 138 515 205 | Galvanised - Concrete In                | 9kg         |
| 138 515 200 | Galvanised - Bolt Down                  | 9kg         |
| 138 515 206 | Galvanised & Black - Concrete In        | 9kg         |
| 138 515 201 | Galvanised & Colour - Bolt Down         | 9kg         |
| 138 515 207 | Galvanised & Colour - Concrete In       | 9kg         |
| 138 515 202 | Galvanised & Colour - Bolt Down         | 9kg         |
| 138 515 209 | Stainless Steel Grade 304 - Concrete In | 9kg         |
| 138 515 204 | Stainless Steel Grade 304 - Bolt Down   | 9kg         |