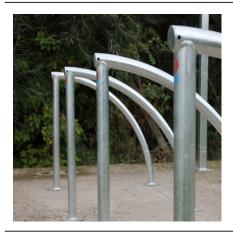

## Duston Cycle Stand Galvanised, Galvanised & Colour or Stainless

The Duston Cycle Stand is a shaped tubular cycle stand. The design allows the frame of the bicycle to be secured by the users own security lock. The Duston Cycle Stand is suitable for securing two bicycles. The Duston Cycle Stand is available in galvanised steel, galvanised & coated or grade 304 Stainless Steel, with ragged feet for casting into new concrete or flanged feet for bolting to an existing surface.

The practical and durable nature of the Duston Cycle Stand stand ensures that the stand will complement any environment and offers an aesthetically pleasing alternative to the Sheffield Cycle Stand.

| Part Number | <u>Description</u>                      | Weight (kg) |
|-------------|-----------------------------------------|-------------|
| 138 515 205 | Galvanised - Concrete In                | 9kg         |
| 138 515 200 | Galvanised - Bolt Down                  | 9kg         |
| 138 515 206 | Galvanised & Black - Concrete In        | 9kg         |
| 138 515 201 | Galvanised & Colour - Bolt Down         | 9kg         |
| 138 515 207 | Galvanised & Colour - Concrete In       | 9kg         |
| 138 515 202 | Galvanised & Colour - Bolt Down         | 9kg         |
| 138 515 209 | Stainless Steel Grade 304 - Concrete In | 9kg         |
| 138 515 204 | Stainless Steel Grade 304 - Bolt Down   | 9kg         |