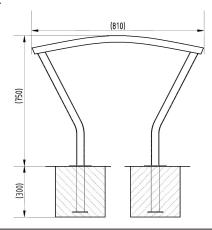

## **Product details**

- 48mm diameter
- 750mm x 810mm (height x length)
- Concrete in 300mm (below ground)

- Round flange plate 133mm x 5mm
- · Each stand requires 6 bolt (bolt down)