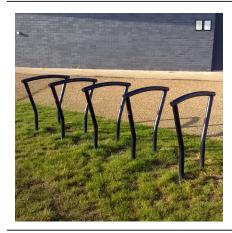

## Dallington Cycle Stand Galvanised, Galvanised & Colour or Stainless

The Dallington Cycle Stand is a shaped tubular cycle stand. The design allows the frame of the bicycle to be secured by the users own security lock. The Dallington Cycle Stand is suitable for securing two bicycles. The Dallington Cycle Stand is available in galvanised steel, Grade 304 and Grade 316 Stainless Steel, with raggedfeet for casting into new concrete or flanged feet for bolting to an existing surface.

The practical and durable nature of the Dallington Cycle Stand stand ensures that the stand will complement any environment and offers an aesthetically pleasing alternative to the Sheffield Cycle Stand.