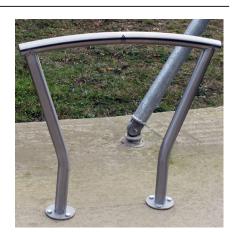

## Dallington Cycle Stand Galvanised, Galvanised & Colour or Stainless

The Dallington Cycle Stand is a shaped tubular cycle stand. The design allows the frame of the bicycle to be secured by the users own security lock. The Dallington Cycle Stand is suitable for securing two bicycles. The Dallington Cycle Stand is available in galvanised steel, Grade 304 and Grade 316 Stainless Steel, with raggedfeet for casting into new concrete or flanged feet for bolting to an existing surface.

## **Product details**

- 48mm diameter
- 750mm x 810mm (height x length)
- Concrete in 300mm (below ground)

- Round flange plate 133mm x 5mm
- · Each stand requires 6 bolt (bolt down)