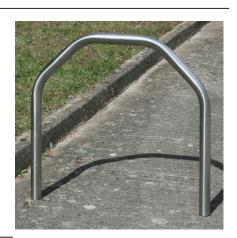

## Buckby Cycle Stand Galvanised, Galvanised & Colour or Stainless

The Buckby Cycle Stand is a shaped tubular cycle stand. The design allows the frame of the bicycle to be secured by the users own security lock. The Buckby Cycle Stand is suitable for securing two bicycles. The Buckby Cycle Stand is available in galvanised steel, Grade 304 and Grade 316 Stainless Steel, with ragged feet for casting into new concrete or flanged feet for bolting to an existing surface.

The practical and durable nature of the Buckby Cycle Stand stand ensures that the stand will complement any environment and offers an aesthetically pleasing alternative to the Sheffield Cycle Stand.

| Part Number | <u>Description</u>                  | Weight (kg) |
|-------------|-------------------------------------|-------------|
| 138 515 185 | Galvanised - Concrete In            | 9kg         |
| 138 515 180 | Galvanised - Bolt Down              | 8kg         |
| 138 515 186 | Galvanised & Black - Concrete In    | 9kg         |
| 138 515 181 | Galvanised & Black - Bolt Down      | 8kg         |
| 138 515 187 | Galvanised & Colour - Concrete In   | 9kg         |
| 138 515 182 | Galvanised & Colour - Bolt Down     | 8kg         |
| 138 515 184 | Stainless Steel - 304 - Concrete In | 9kg         |
| 138 515 189 | Stainless Steel - 304 - Bolt down   | 8kg         |
| 138 515 188 | Stainless Steel - 316 - Concrete In | 9kg         |
| 138 515 183 | Stainless Steel - 316 - Bolt Down   | 8kg         |