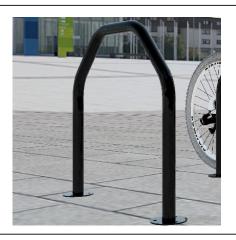

## Buckby Cycle Stand Galvanised, Galvanised & Colour or Stainless

The Buckby Cycle Stand is a shaped tubular cycle stand. The design allows the frame of the bicycle to be secured by the users own security lock. The Buckby Cycle Stand is suitable for securing two bicycles. The Buckby Cycle Stand is available in galvanised steel, Grade 304 and Grade 316 Stainless Steel, with ragged feet for casting into new concrete or flanged feet for bolting to an existing surface.

The practical and durable nature of the Buckby Cycle Stand stand ensures that the stand will complement any environment and offers an aesthetically pleasing alternative to the Sheffield Cycle Stand.

| Part Number | <u>Description</u>                  | Weight (kg) |
|-------------|-------------------------------------|-------------|
| 138 515 185 | Galvanised - Concrete In            | 9kg         |
| 138 515 180 | Galvanised - Bolt Down              | 8kg         |
| 138 515 186 | Galvanised & Black - Concrete In    | 9kg         |
| 138 515 181 | Galvanised & Black - Bolt Down      | 8kg         |
| 138 515 187 | Galvanised & Colour - Concrete In   | 9kg         |
| 138 515 182 | Galvanised & Colour - Bolt Down     | 8kg         |
| 138 515 184 | Stainless Steel - 304 - Concrete In | 9kg         |
| 138 515 189 | Stainless Steel - 304 - Bolt down   | 8kg         |
| 138 515 188 | Stainless Steel - 316 - Concrete In | 9kg         |
| 138 515 183 | Stainless Steel - 316 - Bolt Down   | 8kg         |