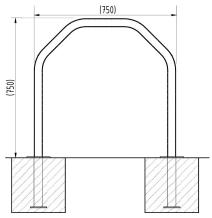

## **Product details**

- 48mm diameter tube
- 750mm x 750mm (height x length)
- Concrete in 300mm (below ground)

- Round flange plate 133mm x 5mm
- Each stand requires 6 bolts