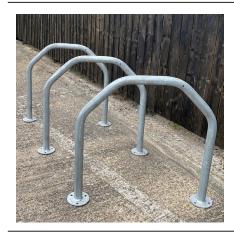

## Buckby Cycle Stand Galvanised, Galvanised & Colour or Stainless

The Buckby Cycle Stand is a shaped tubular cycle stand. The design allows the frame of the bicycle to be secured by the users own security lock. The Buckby Cycle Stand is suitable for securing two bicycles. The Buckby Cycle Stand is available in galvanised steel, Grade 304 and Grade 316 Stainless Steel, with ragged feet for casting into new concrete or flanged feet for bolting to an existing surface.

The practical and durable nature of the Buckby Cycle Stand stand ensures that the stand will complement any environment and offers an aesthetically pleasing alternative to the Sheffield Cycle Stand.

| Part Number | <u>Description</u>                  | Weight (kg) |
|-------------|-------------------------------------|-------------|
| 138 515 185 | Galvanised - Concrete In            | 9kg         |
| 138 515 180 | Galvanised - Bolt Down              | 8kg         |
| 138 515 186 | Galvanised & Black - Concrete In    | 9kg         |
| 138 515 181 | Galvanised & Black - Bolt Down      | 8kg         |
| 138 515 187 | Galvanised & Colour - Concrete In   | 9kg         |
| 138 515 182 | Galvanised & Colour - Bolt Down     | 8kg         |
| 138 515 184 | Stainless Steel - 304 - Concrete In | 9kg         |
| 138 515 189 | Stainless Steel - 304 - Bolt down   | 8kg         |
| 138 515 188 | Stainless Steel - 316 - Concrete In | 9kg         |
| 138 515 183 | Stainless Steel - 316 - Bolt Down   | 8kg         |