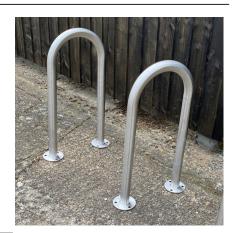

## EcoSheffield Cycle Stand Galvanised, Galvanised & Colour or Stainless

The tubular cycle stand, a familiar sight throughout the UK, allows the frame of the bicycle to be secured by the users own security lock.

| Part Number | <u>Description</u>                      | Weight (kg) |
|-------------|-----------------------------------------|-------------|
| 138 515 165 | Galvanised - Concrete In                | 8kg         |
| 138 515 160 | Galvanised - Bolt Down                  | 7kg         |
| 138 515 167 | Galvanised & Black - Concrete In        | 8kg         |
| 138 515 162 | Galvanised & Black - Bolt Down          | 7kg         |
| 138 515 166 | Galvanised & Colour - Concrete In       | 8kg         |
| 138 515 164 | Galvanised & Colour - Bolt Down         | 7kg         |
| 138 515 175 | Stainless Steel Grade 304 - Concrete In | 8kg         |
| 138 515 170 | Stainless Steel Grade 304 - Bolt Down   | 7kg         |
| 138 515 174 | Stainless Steel Grade 316 - Concrete In | 8kg         |
| 138 515 172 | Stainless Steel Grade 316 - Bolt Down   | 7kg         |