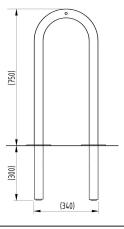

## **Product details**

- 48mm diameter tube
- 750mm x 340mm (height x length)
- Concrete in 300mm (below ground)

- Round flange plate 133mm x 5mm
- Each stand requires 6 bolts (bolt down)