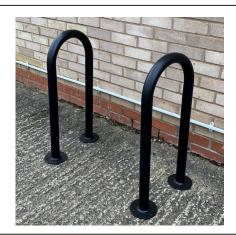

## EcoSheffield Cycle Stand Galvanised, Galvanised & Colour or Stainless

The tubular cycle stand, a familiar sight throughout the UK, allows the frame of the bicycle to be secured by the users own security lock.

| Part Number | <u>Description</u>                      | Weight (kg) |
|-------------|-----------------------------------------|-------------|
| 138 515 165 | Galvanised - Concrete In                | 8kg         |
| 138 515 160 | Galvanised - Bolt Down                  | 7kg         |
| 138 515 167 | Galvanised & Black - Concrete In        | 8kg         |
| 138 515 162 | Galvanised & Black - Bolt Down          | 7kg         |
| 138 515 166 | Galvanised & Colour - Concrete In       | 8kg         |
| 138 515 164 | Galvanised & Colour - Bolt Down         | 7kg         |
| 138 515 175 | Stainless Steel Grade 304 - Concrete In | 8kg         |
| 138 515 170 | Stainless Steel Grade 304 - Bolt Down   | 7kg         |
| 138 515 174 | Stainless Steel Grade 316 - Concrete In | 8kg         |
| 138 515 172 | Stainless Steel Grade 316 - Bolt Down   | 7kg         |