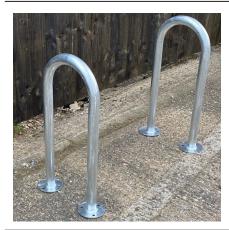

## EcoSheffield Cycle Stand Galvanised, Galvanised & Colour or Stainless

The tubular cycle stand, a familiar sight throughout the UK, allows the frame of the bicycle to be secured by the users own security lock.

| Part Number | <u>Description</u>                      | Weight (kg) |
|-------------|-----------------------------------------|-------------|
| 138 515 165 | Galvanised - Concrete In                | 8kg         |
| 138 515 160 | Galvanised - Bolt Down                  | 7kg         |
| 138 515 167 | Galvanised & Black - Concrete In        | 8kg         |
| 138 515 162 | Galvanised & Black - Bolt Down          | 7kg         |
| 138 515 166 | Galvanised & Colour - Concrete In       | 8kg         |
| 138 515 164 | Galvanised & Colour - Bolt Down         | 7kg         |
| 138 515 175 | Stainless Steel Grade 304 - Concrete In | 8kg         |
| 138 515 170 | Stainless Steel Grade 304 - Bolt Down   | 7kg         |
| 138 515 174 | Stainless Steel Grade 316 - Concrete In | 8kg         |
| 138 515 172 | Stainless Steel Grade 316 - Bolt Down   | 7kg         |