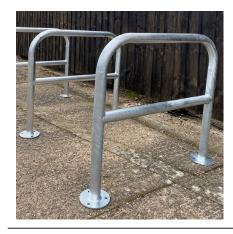

## Bilton Cycle Stand Galvanised, Galvanised & Colour or Stainless

The tubular cycle stand, a familiar sight throughout the UK, allows the frame of the bicycle to be secured by the users own security lock.

Suitable for securing two bicycles.

The practical and durable nature of the Bilton tubular cycle stand ensures it has been consistently favoured by both specifiers and users since it's introduction in the 2000's.

| Part Number | <u>Description</u>                      | <u>Weight (kg)</u> |
|-------------|-----------------------------------------|--------------------|
| 138 515 105 | Galvanised - Concrete In                | 11kg               |
| 138 515 101 | Galvanised - Bolt Down                  | 10kg               |
| 138 515 110 | Galvanised & Black - Concrete In        | 11kg               |
| 138 515 102 | Galvanised & Black - Bolt Down          | 10kg               |
| 138 515 112 | Galvanised & Colour - Concrete In       | 11kg               |
| 138 515 103 | Galvanised & Colour - Bolt Down         | 10kg               |
| 138 515 114 | Stainless Steel Grade 304 - Concrete In | 11kg               |
| 138 515 104 | Stainless Steel Grade 304 - Bolt Down   | 9kg                |
| 138 515 115 | Stainless Steel Grade 316 - Concrete In | 11kg               |
| 138 515 116 | Stainless Steel Grade 316 - Bolt Down   | 9kg                |