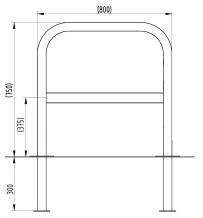

## **Product details**

- 48mm diameter
- 750mm x 800mm (height x length)
- · Concrete in 300mm (below ground)

- Round flange plate 133mm x 5mm
- Each stand requires 6 bolts (bolt down)