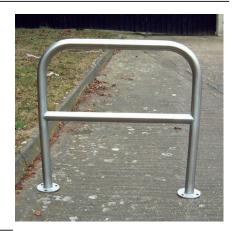

## Bilton Cycle Stand Galvanised, Galvanised & Colour or Stainless

The tubular cycle stand, a familiar sight throughout the UK, allows the frame of the bicycle to be secured by the users own security lock.

Suitable for securing two bicycles.

The practical and durable nature of the Bilton tubular cycle stand ensures it has been consistently favoured by both specifiers and users since it's introduction in the 2000's.

| Part Number | <u>Description</u>                      | <u>Weight (kg)</u> |
|-------------|-----------------------------------------|--------------------|
| 138 515 105 | Galvanised - Concrete In                | 11kg               |
| 138 515 101 | Galvanised - Bolt Down                  | 10kg               |
| 138 515 110 | Galvanised & Black - Concrete In        | 11kg               |
| 138 515 102 | Galvanised & Black - Bolt Down          | 10kg               |
| 138 515 112 | Galvanised & Colour - Concrete In       | 11kg               |
| 138 515 103 | Galvanised & Colour - Bolt Down         | 10kg               |
| 138 515 114 | Stainless Steel Grade 304 - Concrete In | 11kg               |
| 138 515 104 | Stainless Steel Grade 304 - Bolt Down   | 9kg                |
| 138 515 115 | Stainless Steel Grade 316 - Concrete In | 11kg               |
| 138 515 116 | Stainless Steel Grade 316 - Bolt Down   | 9kg                |