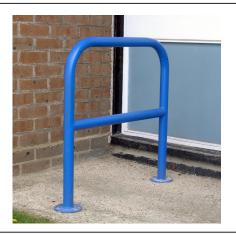

| Part Number | <u>Description</u>                      | <u>Weight (kg)</u> |
|-------------|-----------------------------------------|--------------------|
| 138 515 105 | Galvanised - Concrete In                | 11kg               |
| 138 515 101 | Galvanised - Bolt Down                  | 10kg               |
| 138 515 110 | Galvanised & Black - Concrete In        | 11kg               |
| 138 515 102 | Galvanised & Black - Bolt Down          | 10kg               |
| 138 515 112 | Galvanised & Colour - Concrete In       | 11kg               |
| 138 515 103 | Galvanised & Colour - Bolt Down         | 10kg               |
| 138 515 114 | Stainless Steel Grade 304 - Concrete In | 11kg               |
| 138 515 104 | Stainless Steel Grade 304 - Bolt Down   | 9kg                |
| 138 515 115 | Stainless Steel Grade 316 - Concrete In | 11kg               |
| 138 515 116 | Stainless Steel Grade 316 - Bolt Down   | 9kg                |