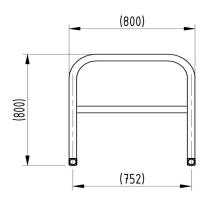

## **Product details**

- 750mm x 800mm (height x width)
- 800mm distance between stands (centre to centre)
- · Length varies per number of cycle stands

- · Price excludes fixing down bolts
- 50mm x 50mm box section