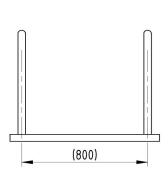

## Bilton Cycle Toastrack Galvanised

The Bilton Cycle Toastrack is a floor fixed cycle rack based upon the Bilton Cycle Stand. The Bilton Cycle Toastrack consists of Bilton Cycle Stands welded at 800mm centres to floor fixed box section rails. The benefits of a Cycle Toastrack over individual stands are reduced installation costs and pre-determined gaps between stands, each stand is suitable for parking two bicycles. The Bilton Toastrack is ideal where cycle parking in large numbers is required.

## **Product details**

- 750mm x 800mm (height x width)
- 800mm distance between stands (centre to centre)
- · Length varies per number of cycle stands

- · Price excludes fixing down bolts
- 50mm x 50mm box section