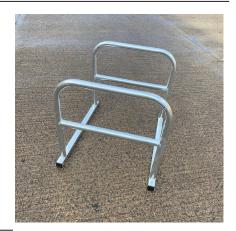

## Bilton Cycle Toastrack Galvanised

The Bilton Cycle Toastrack is a floor fixed cycle rack based upon the Bilton Cycle Stand. The Bilton Cycle Toastrack consists of Bilton Cycle Stands welded at 800mm centres to floor fixed box section rails. The benefits of a Cycle Toastrack over individual stands are reduced installation costs and pre-determined gaps between stands, each stand is suitable for parking two bicycles. The Bilton Toastrack is ideal where cycle parking in large numbers is required.

The practical and durable nature of the Bilton Cycle Toastrack ensures that the rack is suitable for all environments where high density of cycle parking is required.

| Part Number | <u>Description</u>                           | Weight (kg) |
|-------------|----------------------------------------------|-------------|
| 138 200 322 | 2 Stand Bilton Toastrack Galvanised & Colour | 21kg        |
| 138 200 323 | 3 Stand Bilton Toastrack Galvanised & Colour | 35kg        |
| 138 200 324 | 4 Stand Bilton Toastrack Galvanised & Colour | 49kg        |
| 138 200 325 | 5 Stand Bilton Toastrack Galvanised & Colour | 63kg        |