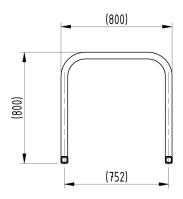

## **Product details**

- 800mm x 800mm (height x width)
- 800mm distance between stands (centre to centre)
- · Length varies per number of cycle stands

- Price excludes fixing down bolts
- 50mm x 25mm box section