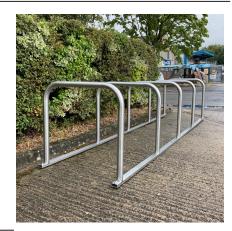

## **Sheffield Cycle Toastrack Stainless Steel Grade 304**

The Sheffield Cycle Toastrack is a floor fixed cycle rack based upon the Sheffield Cycle Stand. The Sheffield Cycle Toastrack consists of Sheffield Cycle Stands welded at 800mm centres to floor fixed box section rails. The benefits of a Cycle Toastrack over individual stands are reduced installation costs and pre-determined gaps between stands, each stand is suitable for parking two bicycles. The Sheffield Toastrack is ideal where cycle parking in large numbers is required.

The practical and durable nature of the Sheffield Cycle Toastrack ensures that the rack is suitable for all environments where high density of cycle parking is required. The Sheffield Toastrack is shown in Stainless Steel finish.