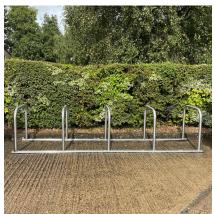

## **Sheffield Cycle Toastrack Stainless Steel Grade 304**

The Sheffield Cycle Toastrack is a floor fixed cycle rack based upon the Sheffield Cycle Stand. The Sheffield Cycle Toastrack consists of Sheffield Cycle Stands welded at 800mm centres to floor fixed box section rails. The benefits of a Cycle Toastrack over individual stands are reduced installation costs and pre-determined gaps between stands, each stand is suitable for parking two bicycles. The Sheffield Toastrack is ideal where cycle parking in large numbers is required.

The practical and durable nature of the Sheffield Cycle Toastrack ensures that the rack is suitable for all environments where high density of cycle parking is required. The Sheffield Toastrack is shown in Stainless Steel finish.