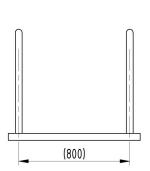

## **Product details**

- 800mm x 800mm (height x width)
- 800mm distance between stands (centre to centre)
- · Length varies per number of cycle stands

- Price excludes fixing down bolts
- 50mm x 25mm box section