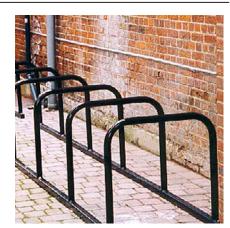

## Sheffield Cycle Toastrack Galvanised & Colour

The Sheffield Cycle Toastrack is a floor fixed cycle rack based upon the Sheffield Cycle Stand. The Sheffield Cycle Toastrack consists of Sheffield Cycle Stands welded at 800mm centres to floor fixed box section rails. The benefits of a Cycle Toastrack over individual stands are reduced installation costs and pre-determined gaps between stands, each stand is suitable for parking two bicycles. The Sheffield Toastrack is ideal where cycle parking in large numbers is required.

The practical and durable nature of the Sheffield Cycle Toastrack ensures that the rack is suitable for all environments where high density of cycle parking is required. The Sheffield Toastrack is shown in Galvanised and Coated finish; Galvanised finish and Stainless Steel are also available.