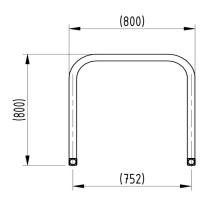

## **Product details**

- 750mm x 800mm (height x width)
- 800mm distance between stands (centre to centre)
- · Length varies per number of cycle stands

- Price excludes fixing down bolts
- 50mm x 50mm box section