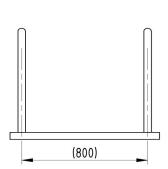

## **Product details**

- 750mm x 800mm (height x width)
- 800mm distance between stands (centre to centre)
- · Length varies per number of cycle stands

- Price excludes fixing down bolts
- 50mm x 50mm box section