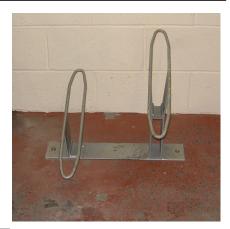

## Type H Cycle Rack Galvanised

The Type H Cycle Rack is floor fixed cycle rack designed to hold the front wheel of the cycle off the ground. The Type H Cycle Rack is available as a 2 bicycle holder with cycle parking centres at 350mm. Each holder allows the user to lock their cycle through the front wheel to the stand.

The practical and durable nature of the Type H Cycle Rack ensures that the rack is suitable for all environments where high density of cycle parking is required.

Part Number 138 200 190

**Description**2 Holder Cycle Rack