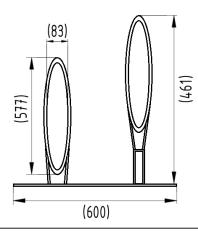

## **Product details**

- 460mm x 600mm (height x width)
- 350mm distance between holders (centre to centre)
- 580mm x 83mm (length x width of holding hoop)

· Price excludes fixing down bolts