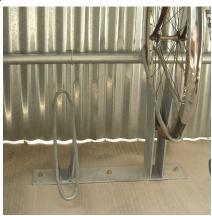

## Type H Cycle Rack Galvanised

The Type H Cycle Rack is floor fixed cycle rack designed to hold the front wheel of the cycle off the ground. The Type H Cycle Rack is available as a 2 bicycle holder with cycle parking centres at 350mm. Each holder allows the user to lock their cycle through the front wheel to the stand.

The practical and durable nature of the Type H Cycle Rack ensures that the rack is suitable for all environments where high density of cycle parking is required.

Part Number 138 200 190

**Description**2 Holder Cycle Rack