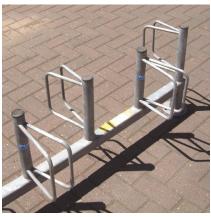

## Type C Cycle Rack Galvanised

The Type C Cycle Rack is a floor mounted cycle rack based upon the Model R Holder. The Type C offers a high cycle parking density, with cycle stands on both sides. The double sided holders combined ensure that cycles are parked 305mm apart (typical parking distance for a Sheffield Cycle Stand is 500mm).

## **Product details**

- 465mm x 380mm (height x width)
- 305mm distance between holders (centre to centre)
- Length varies per number of holders

Price excludes fixing down bolts