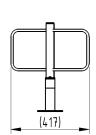

## **Product details**

- 465mm x 380mm (height x width)
- 305mm distance between holders (centre to centre)
- Length varies per number of holders

Price excludes fixing down bolts