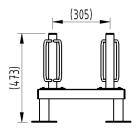

## Type C Cycle Rack Galvanised

The Type C Cycle Rack is a floor mounted cycle rack based upon the Model R Holder. The Type C offers a high cycle parking density, with cycle stands on both sides. The double sided holders combined ensure that cycles are parked 305mm apart (typical parking distance for a Sheffield Cycle Stand is 500mm).

## **Product details**

- 465mm x 380mm (height x width)
- 305mm distance between holders (centre to centre)
- Length varies per number of holders

Price excludes fixing down bolts