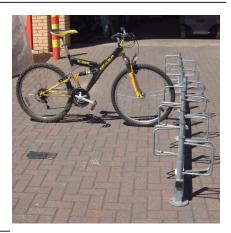

## Type C Cycle Rack Galvanised

The Type C Cycle Rack is a floor mounted cycle rack based upon the Model R Holder. The Type C offers a high cycle parking density, with cycle stands on both sides. The double sided holders combined ensure that cycles are parked 305mm apart (typical parking distance for a Sheffield Cycle Stand is 500mm).

The practical and durable nature of the Type C Cycle Rack ensures that the rack is suitable for all environments where high density, double sided cycle parking is required.

| Part Number | <u>Description</u>                        | Weight (kg) |
|-------------|-------------------------------------------|-------------|
| 138 200 231 | 2 Holder Type C Cycle Rack - Concrete In  | 8kg         |
| 138 200 232 | 2 Holder Type C Cycle Rack - Bolt Down    | 8kg         |
| 138 200 431 | 4 Holder Type C Cycle Rack - Concrete In  | 16kg        |
| 138 200 432 | 4 Holder Type C Cycle Rack - Bolt Down    | 16kg        |
| 138 200 631 | 6 Holder Type C Cycle Rack - Concrete In  | 24kg        |
| 138 200 632 | 6 Holder Type C Cycle Rack - Bolt Down    | 24kg        |
| 138 200 831 | 8 Holder Type C Cycle Rack - Concrete In  | 32kg        |
| 138 200 832 | 8 Holder Type C Cycle Rack - Bolt Down    | 32kg        |
| 138 200 031 | 10 Holder Type C Cycle Rack - Concrete In | 40kg        |
| 138 200 032 | 10 Holder Type C Cycle Rack - Bolt Down   | 40kg        |