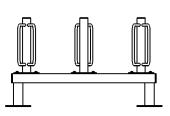

## Type C Cycle Rack Galvanised

The Type C Cycle Rack is a floor mounted cycle rack based upon the Model R Holder. The Type C offers a high cycle parking density, with cycle stands on both sides. The double sided holders combined ensure that cycles are parked 305mm apart (typical parking distance for a Sheffield Cycle Stand is 500mm).

The practical and durable nature of the Type C Cycle Rack ensures that the rack is suitable for all environments where high density, double sided cycle parking is required.

| Part Number | <u>Description</u>                        | Weight (kg) |
|-------------|-------------------------------------------|-------------|
| 138 200 231 | 2 Holder Type C Cycle Rack - Concrete In  | 8kg         |
| 138 200 232 | 2 Holder Type C Cycle Rack - Bolt Down    | 8kg         |
| 138 200 431 | 4 Holder Type C Cycle Rack - Concrete In  | 16kg        |
| 138 200 432 | 4 Holder Type C Cycle Rack - Bolt Down    | 16kg        |
| 138 200 631 | 6 Holder Type C Cycle Rack - Concrete In  | 24kg        |
| 138 200 632 | 6 Holder Type C Cycle Rack - Bolt Down    | 24kg        |
| 138 200 831 | 8 Holder Type C Cycle Rack - Concrete In  | 32kg        |
| 138 200 832 | 8 Holder Type C Cycle Rack - Bolt Down    | 32kg        |
| 138 200 031 | 10 Holder Type C Cycle Rack - Concrete In | 40kg        |
| 138 200 032 | 10 Holder Type C Cycle Rack - Bolt Down   | 40kg        |