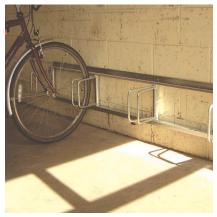

## Model R Cycle Rack Galvanised

The Model R Cycle Rack is a wall mounted cycle rack based upon the Model R Holder. The Model R Cycle Rack is available in Racks for 3 or 5 cycles, but can be manufactured to suit any number of cycles if required.

Each individual holder is based on the Model R Cycle Holder, with each holder at 610mm centres. The Model R Cycle Rack is designed to be bolted to a suitable concrete or brick wall.

The practical and durable nature of the Model R Cycle Rack ensures that the rack is suitable for all environments where high density of cycle parking is required.