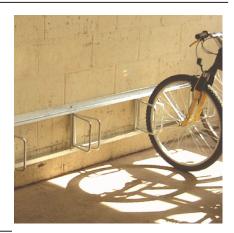

## Model R Cycle Rack Galvanised

The Model R Cycle Rack is a wall mounted cycle rack based upon the Model R Holder. The Model R Cycle Rack is available in Racks for 3 or 5 cycles, but can be manufactured to suit any number of cycles if required.

Each individual holder is based on the Model R Cycle Holder, with each holder at 610mm centres. The Model R Cycle Rack is designed to be bolted to a suitable concrete or brick wall.

The practical and durable nature of the Model R Cycle Rack ensures that the rack is suitable for all environments where high density of cycle parking is required.