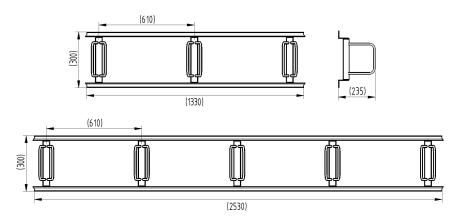

Each individual holder is based on the Model R Cycle Holder, with each holder at 610mm centres. The Model R Cycle Rack is designed to be bolted to a suitable concrete or brick wall.

The practical and durable nature of the Model R Cycle Rack ensures that the rack is suitable for all environments where high density of cycle parking is required.

## **Product details**

- 300mm x 235mm (height x width)
- 610mm distance between holders (centre to centre)
- · Length varies per number of cycle holders

- · Price excludes fixing down bolts
- 1330mm (3 holder length)
- 2530mm (5 holder length)