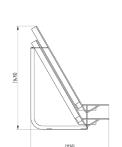

## Semi-Vertical Cycle Rack Galvanised

The Semi-Vertical Cycle Rack is designed to offer a cycle parking solution suitable for where space is at a premium. The design allows the user to lock their bicycle through the stand to ensure security, the ramp allows easy placing of the bicycle into place and the hooped bar at the base ensures the bicycle is retained in position correctly. The Semi-Vertical Cycle Rack alternates high and low holders to allow for greater cycle parking density. Individual Holders are also available.

## **Product details**

- 1460mm x 1100mm (height x width)
- 450mm distance between holders (centre to centre)
- · Length varies per number of holders

Price excludes fixing down bolts

Installation & use

First stand should be no closer than 400mm from nearest obstruction. This product is guaranteed for 12 months (if installed and used correctly).