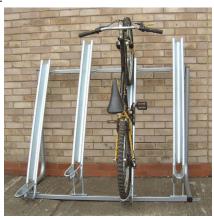

## Semi-Vertical Cycle Rack Galvanised

The Semi-Vertical Cycle Rack is designed to offer a cycle parking solution suitable for where space is at a premium. The design allows the user to lock their bicycle through the stand to ensure security, the ramp allows easy placing of the bicycle into place and the hooped bar at the base ensures the bicycle is retained in position correctly. The Semi-Vertical Cycle Rack alternates high and low holders to allow for greater cycle parking density. Individual Holders are also available.

The practical and durable nature of the Semi-Vertical Cycle Rack ensures that the rack is suitable for all environments where high density of cycle parking is required, especially those where space is at a premium.