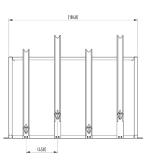

## **Product details**

- 1460mm x 1100mm (height x width)
- 450mm distance between holders (centre to centre)
- · Length varies per number of holders

Price excludes fixing down bolts

Installation & use

First stand should be no closer than 400mm from nearest obstruction. This product is guaranteed for 12 months (if installed and used correctly).