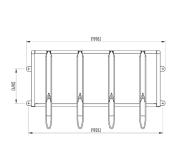

## **Product details**

- 1460mm x 1100mm (height x width)
- 450mm distance between holders (centre to centre)
- · Length varies per number of holders

Price excludes fixing down bolts

Installation & use

First stand should be no closer than 400mm from nearest obstruction. This product is guaranteed for 12 months (if installed and used correctly).