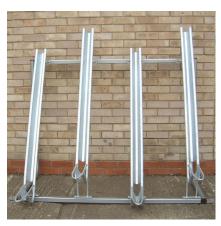

## Semi-Vertical Cycle Rack Galvanised

The Semi-Vertical Cycle Rack is designed to offer a cycle parking solution suitable for where space is at a premium. The design allows the user to lock their bicycle through the stand to ensure security, the ramp allows easy placing of the bicycle into place and the hooped bar at the base ensures the bicycle is retained in position correctly. The Semi-Vertical Cycle Rack alternates high and low holders to allow for greater cycle parking density. Individual Holders are also available.

The practical and durable nature of the Semi-Vertical Cycle Rack ensures that the rack is suitable for all environments where high density of cycle parking is required, especially those where space is at a premium.