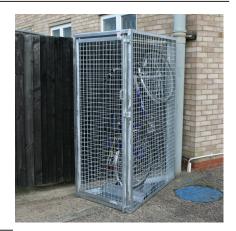

## Mesh Vertical Tapered Cycle Locker 1 Holder Galvanised

The Mesh Vertical Tapered Cycle Locker is an extremely robust and secure cycle locker. The bicycle is stored vertically by located the rear wheel over the integrated ridge. The combination of mesh and fully welded angle iron ensures the Locker offers a high level of cycle parking security. The door is internally hinged to further increase the security and the provision for the user to use their own padlock further enhances the security of the Mesh Vertical Tapered Cycle Locker. The reduced footprint of the Mesh Vertical Tapered Cycle Locker offers the opportunity to arrange multiple lockers is a much reduced area than traditional horizontal style lockers.

The practical and durable nature of the Mesh Vertical Tapered Cycle Locker ensures that the locker is suitable for all environments where high security cycle parking is required.

Part Number 138 250 350 <u>Description</u>