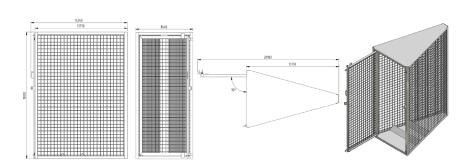

## Mesh Vertical Tapered Cycle Locker 1 Holder Galvanised

The Mesh Vertical Tapered Cycle Locker is an extremely robust and secure cycle locker. The bicycle is stored vertically by located the rear wheel over the integrated ridge. The combination of mesh and fully welded angle iron ensures the Locker offers a high level of cycle parking security. The door is internally hinged to further increase the security and the provision for the user to use their own padlock further enhances the security of the Mesh Vertical Tapered Cycle Locker. The reduced footprint of the Mesh Vertical Tapered Cycle Locker offers the opportunity to arrange multiple lockers is a much reduced area than traditional horizontal style lockers.

## **Product details**

- 1880mm x 847mm x 1373mm (height x width x depth)
- · Galvanised steel mesh and angle iron construction

Installation & use

Fix using three M10 bolts to a suitable concrete surface. This product is guaranteed for 12 months (if installed and used correctly).