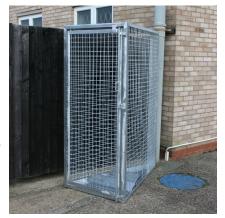

## Mesh Vertical Tapered Cycle Locker 1 Holder Galvanised

The Mesh Vertical Tapered Cycle Locker is an extremely robust and secure cycle locker. The bicycle is stored vertically by located the rear wheel over the integrated ridge. The combination of mesh and fully welded angle iron ensures the Locker offers a high level of cycle parking security. The door is internally hinged to further increase the security and the provision for the user to use their own padlock further enhances the security of the Mesh Vertical Tapered Cycle Locker. The reduced footprint of the Mesh Vertical Tapered Cycle Locker offers the opportunity to arrange multiple lockers is a much reduced area than traditional horizontal style lockers.

The practical and durable nature of the Mesh Vertical Tapered Cycle Locker ensures that the locker is suitable for all environments where high security cycle parking is required.

Part Number 138 250 350 <u>Description</u>