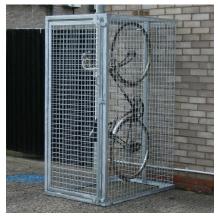

## Mesh Vertical Cycle Locker 1 Holder Galvanised

The Mesh Vertical Cycle Locker is an extremely robust and secure cycle locker. The bicycle is stored vertically by hanging the front wheel from the integrated hook. The combination of mesh and fully welded angle iron ensures the Mesh Vertical Cycle Locker offers a high level of cycle parking security. The door is internally hinged to further increase the security and the provision for the user to use their own padlock further enhances the security of the Mesh Vertical Cycle Locker.

The practical and durable nature of the Mesh Vertical Cycle Locker ensures that the locker is suitable for all environments where high security cycle parking is required.

Part Number 138 250 300

<u>Description</u>