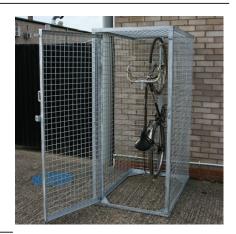

## Mesh Vertical Cycle Locker 1 Holder Galvanised

The Mesh Vertical Cycle Locker is an extremely robust and secure cycle locker. The bicycle is stored vertically by hanging the front wheel from the integrated hook. The combination of mesh and fully welded angle iron ensures the Mesh Vertical Cycle Locker offers a high level of cycle parking security. The door is internally hinged to further increase the security and the provision for the user to use their own padlock further enhances the security of the Mesh Vertical Cycle Locker.

The practical and durable nature of the Mesh Vertical Cycle Locker ensures that the locker is suitable for all environments where high security cycle parking is required.

Part Number 138 250 300

<u>Description</u>