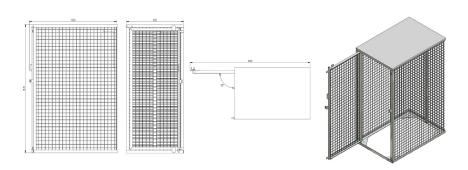

## **Product details**

• 1870mm x 835mm x 1276mm (height x width x depth)

· Galvanised steel mesh and angle iron construction

Installation & use

Fix using four M10 bolts to a suitable concrete surface. This product is guaranteed for 12 months (if installed and used correctly).