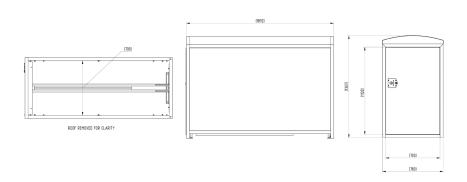

## **Product details**

- 40mm x 40mm square steel tube
- 1305mm x 780mm x 1892mm (height x width x depth)
- Price excludes padlock to secure

Price excludes fixing down bolts

Installation & use

Fix using four M10 bolts to a suitable concrete surface. This product is guaranteed for 12 months (if installed and used correctly).