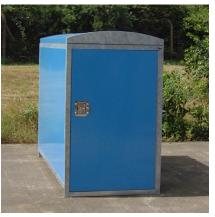

## Clad Cycle Locker 1 Holder Galvanised or Galvanised & Colour

The Clad Cycle Locker is an extremely robust and secure cycle locker. The internal steel tube frame ensures the strength of the structure, the 1mm thick sheet steel door, roof and side panels provide a clean aesthetic.

The Clad Cycle Locker is available in two versions; integral lock or padlockable. The Clad Locker is available with a galvanised finish or a galvanised and coated finish (shown).

The practical and durable nature of the Clad Cycle Locker ensures that the locker is suitable for all environments where high security cycle parking is required.