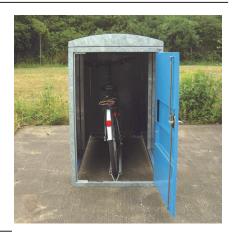

## Clad Cycle Locker 1 Holder Galvanised or Galvanised & Colour

The Clad Cycle Locker is an extremely robust and secure cycle locker. The internal steel tube frame ensures the strength of the structure, the 1mm thick sheet steel door, roof and side panels provide a clean aesthetic.

The Clad Cycle Locker is available in two versions; integral lock or padlockable. The Clad Locker is available with a galvanised finish or a galvanised and coated finish (shown).

The practical and durable nature of the Clad Cycle Locker ensures that the locker is suitable for all environments where high security cycle parking is required.