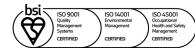

## Plain Round Bollard 750mm Above Ground 168mm - 323mm Diameter Galvanised - Concrete In

| Part Number | <u>Diameter</u>  | Weight (kg)  |
|-------------|------------------|--------------|
| 138 121 723 | 168mm Galvanised | <b>20</b> kg |
| 138 121 783 | 193mm Galvanised | 23kg         |
| 138 121 942 | 219mm Galvanised | 26kg         |
| 138 122 101 | 273mm Galvanised | 41kg         |
| 138 122 201 | 323mm Galvanised | 49kg         |

## **Product details**

- 5mm wall thickness 168mm 219mm
- 6.3mm wall thickness 273mm 323mm

Colour coated versions are also available.

Concrete in 250mm (below ground)

Complete with a welded steel cap

Installation & use