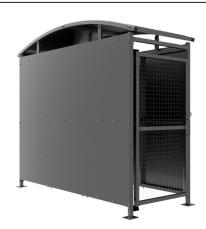

## DM1 Shelter Galvanised Steel Frame Galvanised Sheet Clad with Mesh Doors

The DM1 variant of the Dodford shelter is a free-standing shelter with Mesh Doors lockable by padlock (not included) designed for on site assembly, constructed from galvanised mild steel. Complete with a galvanised sheet curved roof and end panels.