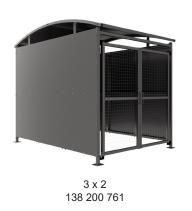

Width of 3m, with lengths from 1-5m, extension bays can be added to achieve the desired shelter length.

Bolt down as standard.

| Part Number | Description                  | Weight (kg) |
|-------------|------------------------------|-------------|
| 138 200 760 | DM1 Shelter 1m               | 354kg       |
| 138 200 761 | DM1 Shelter 2m               | 464kg       |
| 138 200 762 | DM1 Shelter 3m               | 561kg       |
| 138 200 763 | DM1 Shelter 4m               | 691kg       |
| 138 200 764 | DM1 Shelter 5m               | 790kg       |
| 138 200 765 | DM1 Shelter 1m extension bay |             |
| 138 200 766 | DM1 Shelter 2m extension bay |             |
| 138 200 767 | DM1 Shelter 3m extension bay |             |
| 138 200 768 | DM1 Shelter 4m extension bay |             |
| 138 200 769 | DM1 Shelter 5m extension bay |             |