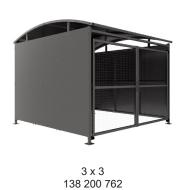

Width of 3m, with lengths from 1-5m, extension bays can be added to achieve the desired shelter length.

Bolt down as standard.

| Part Number | Description                  | Weight (kg) |
|-------------|------------------------------|-------------|
| 138 200 760 | DM1 Shelter 1m               | 354kg       |
| 138 200 761 | DM1 Shelter 2m               | 464kg       |
| 138 200 762 | DM1 Shelter 3m               | 561kg       |
| 138 200 763 | DM1 Shelter 4m               | 691kg       |
| 138 200 764 | DM1 Shelter 5m               | 790kg       |
| 138 200 765 | DM1 Shelter 1m extension bay |             |
| 138 200 766 | DM1 Shelter 2m extension bay |             |
| 138 200 767 | DM1 Shelter 3m extension bay |             |
| 138 200 768 | DM1 Shelter 4m extension bay |             |
| 138 200 769 | DM1 Shelter 5m extension bay |             |