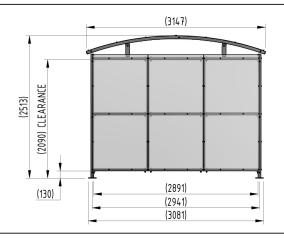

## **Product details**

- Height 2090mm inside clearance, 2513mm overall
- Width 3147mm overall
- Length 1m, 2m, 3m, 4m, 5m and extensions

- Square flange plate 140mm x 140mm x 10mm
- Each flange plate requires 4 bolts
- 1mm galvanised steel panels