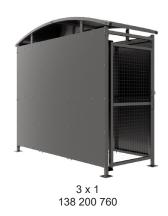

Width of 3m, with lengths from 1-5m, extension bays can be added to achieve the desired shelter length.

Bolt down as standard.

| Part Number | Description                  | Weight (kg) |
|-------------|------------------------------|-------------|
| 138 200 760 | DM1 Shelter 1m               | 354kg       |
| 138 200 761 | DM1 Shelter 2m               | 464kg       |
| 138 200 762 | DM1 Shelter 3m               | 561kg       |
| 138 200 763 | DM1 Shelter 4m               | 691kg       |
| 138 200 764 | DM1 Shelter 5m               | 790kg       |
| 138 200 765 | DM1 Shelter 1m extension bay |             |
| 138 200 766 | DM1 Shelter 2m extension bay |             |
| 138 200 767 | DM1 Shelter 3m extension bay |             |
| 138 200 768 | DM1 Shelter 4m extension bay |             |
| 138 200 769 | DM1 Shelter 5m extension bay |             |