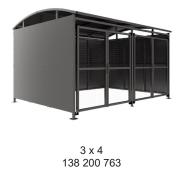

Width of 3m, with lengths from 1-5m, extension bays can be added to achieve the desired shelter length.

Bolt down as standard.

| Part Number | Description                  | Weight (kg) |
|-------------|------------------------------|-------------|
| 138 200 760 | DM1 Shelter 1m               | 354kg       |
| 138 200 761 | DM1 Shelter 2m               | 464kg       |
| 138 200 762 | DM1 Shelter 3m               | 561kg       |
| 138 200 763 | DM1 Shelter 4m               | 691kg       |
| 138 200 764 | DM1 Shelter 5m               | 790kg       |
| 138 200 765 | DM1 Shelter 1m extension bay |             |
| 138 200 766 | DM1 Shelter 2m extension bay |             |
| 138 200 767 | DM1 Shelter 3m extension bay |             |
| 138 200 768 | DM1 Shelter 4m extension bay |             |
| 138 200 769 | DM1 Shelter 5m extension bay |             |