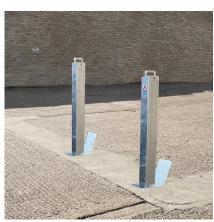

Simple and unobtrusive, the Square RetractaPost-GL 900 is perfect for use on commercial car parks, vehicle forecourts and domestic driveways. Manufactured from galvanised mild steel and can be colour coated to any standard BS/RAL number (please state codes at time of order).

## Installation & use

Weight (kg)

36kg

36kg

36kg

36kg

AUTOPA recommends that posts are placed no further than 1,200mm apart to ensure that no vehicle may pass between them. An excavated hole (no less than 1,200mm deep and 300mm2) is required for installation. Provision for suitable drainage must be made at the bottom of the hole. The uppermost 300 - 400mm must be set into concrete.