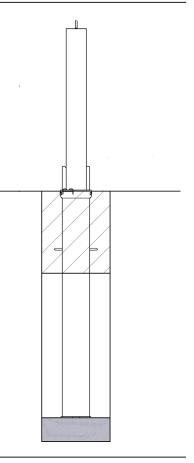

## **Product details**

- 900mm (above ground when raised)
- Socket 1250mm (below ground)
- 3mm wall thickness (90mm)
- Red/white chevron tape available extra
- Other colours available on request
- 5mm wall thickness (120mm)

## Installation & use

Weight (kg)

36kg

36kg

36kg

36kg

AUTOPA recommends that posts are placed no further than 1,200mm apart to ensure that no vehicle may pass between them. An excavated hole (no less than 1,200mm deep and 300mm2) is required for installation. Provision for suitable drainage must be made at the bottom of the hole. The uppermost 300 - 400mm must be set into concrete.

> The lid of the post should be no more than 10mm above finished ground level. This product is guaranteed for 12 months (if installed and used correctly).

www.autopa.co.uk +44 (0)1788 550556