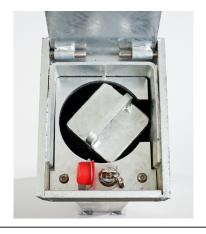

## Square RetractaPost-GL 900 900mm **Galvanised or Galvanised & Colour**

The Square RetractaPost-GL 900 is an effective means of preventing unauthorised vehicle access. When not in use, the post retracts into its integrated socket and is covered by the integral lid. The post is lockable in the raised position by rotating the post 45° and then pressing the high-security push button 7-pin security lock. The post is unlocked using the supplied key, rotated and then lowered.

Tested and approved by Sold Secure.

This product has achieved Secure by Design status.

**Description** 

90mm x 90mm Galvanised

90mm x 90mm Galvanised & Black

90mm x 90mm Galvanised & Yellow

90mm x 90mm Galvanised & Colour

| 5 | S O | Б |  |
|---|-----|---|--|

**Part Number** 

138 130 455B

138 130 455Y

138 130 455C

138 130 455