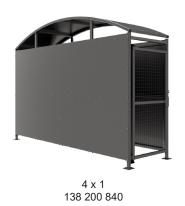

Width of 4m, with lengths from 1m-5m, extension bays can be added to achieve the desired shelter length.

Bolt down as standard.

| Part Number | Description                  | Weight (kg) |
|-------------|------------------------------|-------------|
| 138 200 840 | YM1 Shelter 1m               | 450kg       |
| 138 200 841 | YM1 Shelter 2m               | 578kg       |
| 138 200 842 | YM1 Shelter 3m               | 693kg       |
| 138 200 843 | YM1 Shelter 4m               | 842kg       |
| 138 200 844 | YM1 Shelter 5m               | 958kg       |
| 138 200 845 | YM1 Shelter 1m extension bay |             |
| 138 200 846 | YM1 Shelter 2m extension bay |             |
| 138 200 847 | YM1 Shelter 3m extension bay |             |
| 138 200 848 | YM1 Shelter 4m extension bay |             |
| 138 200 849 | YM1 Shelter 5m extension bay |             |