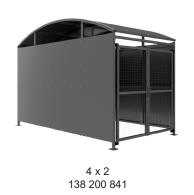

## YM1 Shelter Galvanised Steel Frame – Galvanised Galvanised Clad with Mesh Doors

The YM1 variant of the Wilson shelter is a free-standing shelter with Mesh Doors lockable by padlock (not included) designed for on site assembly,constructed from galvanised mild steel. Complete with galvanised sheet roof, and side panels. Side-to side curved roof.

Width of 4m, with lengths from 1m-5m, extension bays can be added to achieve the desired shelter length.

Bolt down as standard.

| Part Number | Description                  | Weight (kg) |
|-------------|------------------------------|-------------|
| 138 200 840 | YM1 Shelter 1m               | 450kg       |
| 138 200 841 | YM1 Shelter 2m               | 578kg       |
| 138 200 842 | YM1 Shelter 3m               | 693kg       |
| 138 200 843 | YM1 Shelter 4m               | 842kg       |
| 138 200 844 | YM1 Shelter 5m               | 958kg       |
| 138 200 845 | YM1 Shelter 1m extension bay |             |
| 138 200 846 | YM1 Shelter 2m extension bay |             |
| 138 200 847 | YM1 Shelter 3m extension bay |             |
| 138 200 848 | YM1 Shelter 4m extension bay |             |
| 138 200 849 | YM1 Shelter 5m extension bay |             |