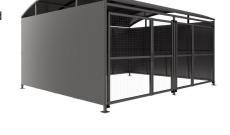

## YM1 Shelter Galvanised Steel Frame – Galvanised Galvanised Clad with Mesh Doors

The YM1 variant of the Wilson shelter is a free-standing shelter with Mesh Doors lockable by padlock (not included) designed for on site assembly,constructed from galvanised mild steel. Complete with galvanised sheet roof, and side panels. Side-to side curved roof.

Width of 4m, with lengths from 1m-5m, extension bays can be added to achieve the desired shelter length.

Bolt down as standard.

| Part Number | Description                  | Weight (kg) |
|-------------|------------------------------|-------------|
| 138 200 840 | YM1 Shelter 1m               | 450kg       |
| 138 200 841 | YM1 Shelter 2m               | 578kg       |
| 138 200 842 | YM1 Shelter 3m               | 693kg       |
| 138 200 843 | YM1 Shelter 4m               | 842kg       |
| 138 200 844 | YM1 Shelter 5m               | 958kg       |
| 138 200 845 | YM1 Shelter 1m extension bay |             |
| 138 200 846 | YM1 Shelter 2m extension bay |             |
| 138 200 847 | YM1 Shelter 3m extension bay |             |
| 138 200 848 | YM1 Shelter 4m extension bay |             |
| 138 200 849 | YM1 Shelter 5m extension bay |             |