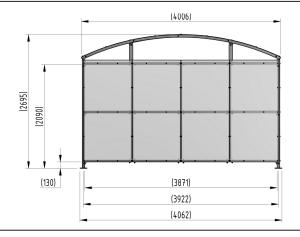

## **Product details**

- Height 2090mm clearance, 2695mm overall
- Width 4062mm overall
- Length 1m, 2m, 3m, 4m, 5m and extensions

- Square flange plate 140mm x 140mm x 10mm
- · Each flange plate requires 4 bolts
- 1mm galvanised steel panels