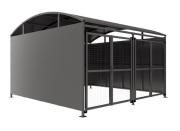

## YM1 Shelter Galvanised Steel Frame – Galvanised Galvanised Clad with Mesh Doors

The YM1 variant of the Wilson shelter is a free-standing shelter with Mesh Doors lockable by padlock (not included) designed for on site assembly,constructed from galvanised mild steel. Complete with galvanised sheet roof, and side panels. Side-to side curved roof.

## YM1 Shelter Galvanised Steel Frame – Galvanised Galvanised Clad with Mesh Doors

4 x 4 138 200 843

4 x 5 138 200 844

www.autopa.co.uk +44 (0)1788 550556

AUTOPA Limited Cottage Leap, Rugby, Warwickshire CV21 3XP