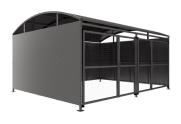

## YM1 Shelter Galvanised Steel Frame – Galvanised Galvanised Clad with Mesh Doors

The YM1 variant of the Wilson shelter is a free-standing shelter with Mesh Doors lockable by padlock (not included) designed for on site assembly,constructed from galvanised mild steel. Complete with galvanised sheet roof, and side panels. Side-to side curved roof.

## YM1 Shelter Galvanised Steel Frame – Galvanised Galvanised Clad with Mesh Doors

4 x 4 138 200 843

4 x 5 138 200 844

www.autopa.co.uk +44 (0)1788 550556

AUTOPA Limited Cottage Leap, Rugby, Warwickshire CV21 3XP