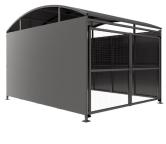

## YM1 Shelter Galvanised Steel Frame – Galvanised Galvanised Clad with Mesh Doors

The YM1 variant of the Wilson shelter is a free-standing shelter with Mesh Doors lockable by padlock (not included) designed for on site assembly,constructed from galvanised mild steel. Complete with galvanised sheet roof, and side panels. Side-to side curved roof.

## **Product details**

- Height 2090mm clearance, 2695mm overall
- Width 4062mm overall
- Length 1m, 2m, 3m, 4m, 5m and extensions

- Square flange plate 140mm x 140mm x 10mm
- · Each flange plate requires 4 bolts
- 1mm galvanised steel panels