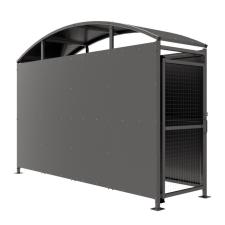

## YM1 Shelter Galvanised Steel Frame – Galvanised Galvanised Clad with Mesh Doors

The YM1 variant of the Wilson shelter is a free-standing shelter with Mesh Doors lockable by padlock (not included) designed for on site assembly,constructed from galvanised mild steel. Complete with galvanised sheet roof, and side panels. Side-to side curved roof.

Width of 4m, with lengths from 1m-5m, extension bays can be added to achieve the desired shelter length.

Bolt down as standard.

| Part Number | Description                  | Weight (kg) |
|-------------|------------------------------|-------------|
| 138 200 840 | YM1 Shelter 1m               | 450kg       |
| 138 200 841 | YM1 Shelter 2m               | 578kg       |
| 138 200 842 | YM1 Shelter 3m               | 693kg       |
| 138 200 843 | YM1 Shelter 4m               | 842kg       |
| 138 200 844 | YM1 Shelter 5m               | 958kg       |
| 138 200 845 | YM1 Shelter 1m extension bay |             |
| 138 200 846 | YM1 Shelter 2m extension bay |             |
| 138 200 847 | YM1 Shelter 3m extension bay |             |
| 138 200 848 | YM1 Shelter 4m extension bay |             |
| 138 200 849 | YM1 Shelter 5m extension bay |             |