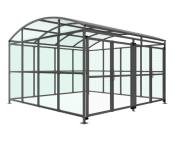

## YC1 Shelter Galvanised Steel Frame PETG Sheet Clad with Mesh Doors

The YC1 variant of the Wilson shelter is a free-standing shelter with Mesh Doors lockable by padlock (not included) designed for on site assembly,constructed from galvanised mild steel. Complete with a 4mm PETG clear sheet curved roof, and side panels. Side-to side curved roof.

Width of 4m, with lengths from 1m-5m, extension bays can be added to achieve the desired shelter length.

Bolt down as standard.

| <u>Description</u>           | Weight (kg)                                                                                                                                                                                    |
|------------------------------|------------------------------------------------------------------------------------------------------------------------------------------------------------------------------------------------|
| YM1 Shelter 1m               | 408kg                                                                                                                                                                                          |
| YM1 Shelter 2m               | 525kg                                                                                                                                                                                          |
| YM1 Shelter 3m               | 630kg                                                                                                                                                                                          |
| YM1 Shelter 4m               | 767kg                                                                                                                                                                                          |
| YM1 Shelter 5m               | 872kg                                                                                                                                                                                          |
| YM1 Shelter 1m extension bay |                                                                                                                                                                                                |
| YM1 Shelter 2m extension bay |                                                                                                                                                                                                |
| YM1 Shelter 3m extension bay |                                                                                                                                                                                                |
| YM1 Shelter 4m extension bay |                                                                                                                                                                                                |
| YM1 Shelter 5m extension bay |                                                                                                                                                                                                |
|                              | YM1 Shelter 1m YM1 Shelter 2m YM1 Shelter 3m YM1 Shelter 4m YM1 Shelter 5m YM1 Shelter 1m extension bay YM1 Shelter 2m extension bay YM1 Shelter 3m extension bay YM1 Shelter 3m extension bay |

## **Product details**

- Height 2090mm clearance, 2695mm overall
- Width 4062mm overall
- Length 1m, 2m, 3m, 4m, 5m and extensions

- Square flange plate 140mm x 140mm x 10mm
- · Each flange plate requires 4 bolts
- 4mm PETG clear sheet