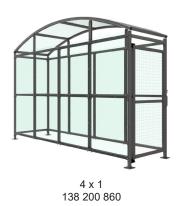

## YC1 Shelter Galvanised Steel Frame PETG Sheet Clad with Mesh Doors

The YC1 variant of the Wilson shelter is a free-standing shelter with Mesh Doors lockable by padlock (not included) designed for on site assembly,constructed from galvanised mild steel. Complete with a 4mm PETG clear sheet curved roof, and side panels. Side-to side curved roof.

Width of 4m, with lengths from 1m-5m, extension bays can be added to achieve the desired shelter length.

Bolt down as standard.

| <u>Description</u>           | Weight (kg)                                                                                                                                                                                    |
|------------------------------|------------------------------------------------------------------------------------------------------------------------------------------------------------------------------------------------|
| YM1 Shelter 1m               | 408kg                                                                                                                                                                                          |
| YM1 Shelter 2m               | 525kg                                                                                                                                                                                          |
| YM1 Shelter 3m               | 630kg                                                                                                                                                                                          |
| YM1 Shelter 4m               | 767kg                                                                                                                                                                                          |
| YM1 Shelter 5m               | 872kg                                                                                                                                                                                          |
| YM1 Shelter 1m extension bay |                                                                                                                                                                                                |
| YM1 Shelter 2m extension bay |                                                                                                                                                                                                |
| YM1 Shelter 3m extension bay |                                                                                                                                                                                                |
| YM1 Shelter 4m extension bay |                                                                                                                                                                                                |
| YM1 Shelter 5m extension bay |                                                                                                                                                                                                |
|                              | YM1 Shelter 1m YM1 Shelter 2m YM1 Shelter 3m YM1 Shelter 4m YM1 Shelter 5m YM1 Shelter 1m extension bay YM1 Shelter 2m extension bay YM1 Shelter 3m extension bay YM1 Shelter 3m extension bay |

## **Product details**

- Height 2090mm clearance, 2695mm overall
- Width 4062mm overall
- Length 1m, 2m, 3m, 4m, 5m and extensions

- Square flange plate 140mm x 140mm x 10mm
- · Each flange plate requires 4 bolts
- 4mm PETG clear sheet