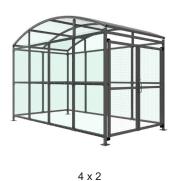

## YC1 Shelter Galvanised Steel Frame PETG Sheet Clad with Mesh Doors

The YC1 variant of the Wilson shelter is a free-standing shelter with Mesh Doors lockable by padlock (not included) designed for on site assembly,constructed from galvanised mild steel. Complete with a 4mm PETG clear sheet curved roof, and side panels. Side-to side curved roof.

Width of 4m, with lengths from 1m-5m, extension bays can be added to achieve the desired shelter length.

Bolt down as standard.

| <u>Description</u>           | Weight (kg)                                                                                                                                                                                    |
|------------------------------|------------------------------------------------------------------------------------------------------------------------------------------------------------------------------------------------|
| YM1 Shelter 1m               | 408kg                                                                                                                                                                                          |
| YM1 Shelter 2m               | 525kg                                                                                                                                                                                          |
| YM1 Shelter 3m               | 630kg                                                                                                                                                                                          |
| YM1 Shelter 4m               | 767kg                                                                                                                                                                                          |
| YM1 Shelter 5m               | 872kg                                                                                                                                                                                          |
| YM1 Shelter 1m extension bay |                                                                                                                                                                                                |
| YM1 Shelter 2m extension bay |                                                                                                                                                                                                |
| YM1 Shelter 3m extension bay |                                                                                                                                                                                                |
| YM1 Shelter 4m extension bay |                                                                                                                                                                                                |
| YM1 Shelter 5m extension bay |                                                                                                                                                                                                |
|                              | YM1 Shelter 1m YM1 Shelter 2m YM1 Shelter 3m YM1 Shelter 4m YM1 Shelter 5m YM1 Shelter 1m extension bay YM1 Shelter 2m extension bay YM1 Shelter 3m extension bay YM1 Shelter 3m extension bay |

## **Product details**

- Height 2090mm clearance, 2695mm overall
- Width 4062mm overall
- Length 1m, 2m, 3m, 4m, 5m and extensions

- Square flange plate 140mm x 140mm x 10mm
- · Each flange plate requires 4 bolts
- 4mm PETG clear sheet