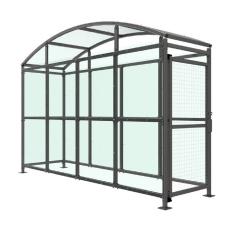

## YC1 Shelter Galvanised Steel Frame PETG Sheet Clad with Mesh Doors

The YC1 variant of the Wilson shelter is a free-standing shelter with Mesh Doors lockable by padlock (not included) designed for on site assembly,constructed from galvanised mild steel. Complete with a 4mm PETG clear sheet curved roof, and side panels. Side-to side curved roof.