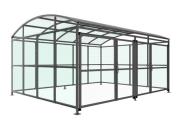

## YC1 Shelter Galvanised Steel Frame PETG Sheet Clad with Mesh Doors

The YC1 variant of the Wilson shelter is a free-standing shelter with Mesh Doors lockable by padlock (not included) designed for on site assembly,constructed from galvanised mild steel. Complete with a 4mm PETG clear sheet curved roof, and side panels. Side-to side curved roof.

Width of 4m, with lengths from 1m-5m, extension bays can be added to achieve the desired shelter length.

Bolt down as standard.

| <u>Description</u>           | Weight (kg)                                                                                                                                                                                    |
|------------------------------|------------------------------------------------------------------------------------------------------------------------------------------------------------------------------------------------|
| YM1 Shelter 1m               | 408kg                                                                                                                                                                                          |
| YM1 Shelter 2m               | 525kg                                                                                                                                                                                          |
| YM1 Shelter 3m               | 630kg                                                                                                                                                                                          |
| YM1 Shelter 4m               | 767kg                                                                                                                                                                                          |
| YM1 Shelter 5m               | 872kg                                                                                                                                                                                          |
| YM1 Shelter 1m extension bay |                                                                                                                                                                                                |
| YM1 Shelter 2m extension bay |                                                                                                                                                                                                |
| YM1 Shelter 3m extension bay |                                                                                                                                                                                                |
| YM1 Shelter 4m extension bay |                                                                                                                                                                                                |
| YM1 Shelter 5m extension bay |                                                                                                                                                                                                |
|                              | YM1 Shelter 1m YM1 Shelter 2m YM1 Shelter 3m YM1 Shelter 4m YM1 Shelter 5m YM1 Shelter 1m extension bay YM1 Shelter 2m extension bay YM1 Shelter 3m extension bay YM1 Shelter 3m extension bay |

## **Product details**

- Height 2090mm clearance, 2695mm overall
- Width 4062mm overall
- Length 1m, 2m, 3m, 4m, 5m and extensions

- Square flange plate 140mm x 140mm x 10mm
- · Each flange plate requires 4 bolts
- 4mm PETG clear sheet