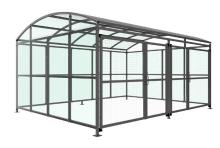

## YC1 Shelter Galvanised Steel Frame PETG Sheet Clad with Mesh Doors

The YC1 variant of the Wilson shelter is a free-standing shelter with Mesh Doors lockable by padlock (not included) designed for on site assembly,constructed from galvanised mild steel. Complete with a 4mm PETG clear sheet curved roof, and side panels. Side-to side curved roof.