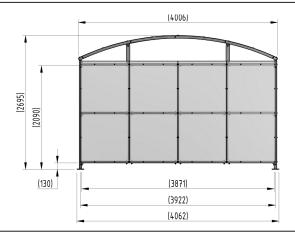

## **Product details**

- Height 2090mm clearance, 2695mm overall
- Width 4062mm overall
- Length 1m, 2m, 3m, 4m, 5m and extensions

- Square flange plate 140mm x 140mm x 10mm
- · Each flange plate requires 4 bolts
- 4mm PETG clear sheet