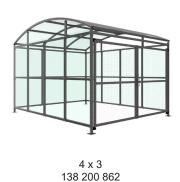

## YC1 Shelter Galvanised Steel Frame PETG Sheet Clad with Mesh Doors

The YC1 variant of the Wilson shelter is a free-standing shelter with Mesh Doors lockable by padlock (not included) designed for on site assembly,constructed from galvanised mild steel. Complete with a 4mm PETG clear sheet curved roof, and side panels. Side-to side curved roof.

Width of 4m, with lengths from 1m-5m, extension bays can be added to achieve the desired shelter length.

Bolt down as standard.

| <u>Description</u>           | Weight (kg)                                                                                                                                                                                    |
|------------------------------|------------------------------------------------------------------------------------------------------------------------------------------------------------------------------------------------|
| YM1 Shelter 1m               | 408kg                                                                                                                                                                                          |
| YM1 Shelter 2m               | 525kg                                                                                                                                                                                          |
| YM1 Shelter 3m               | 630kg                                                                                                                                                                                          |
| YM1 Shelter 4m               | 767kg                                                                                                                                                                                          |
| YM1 Shelter 5m               | 872kg                                                                                                                                                                                          |
| YM1 Shelter 1m extension bay |                                                                                                                                                                                                |
| YM1 Shelter 2m extension bay |                                                                                                                                                                                                |
| YM1 Shelter 3m extension bay |                                                                                                                                                                                                |
| YM1 Shelter 4m extension bay |                                                                                                                                                                                                |
| YM1 Shelter 5m extension bay |                                                                                                                                                                                                |
|                              | YM1 Shelter 1m YM1 Shelter 2m YM1 Shelter 3m YM1 Shelter 4m YM1 Shelter 5m YM1 Shelter 1m extension bay YM1 Shelter 2m extension bay YM1 Shelter 3m extension bay YM1 Shelter 3m extension bay |

## **Product details**

- Height 2090mm clearance, 2695mm overall
- Width 4062mm overall
- Length 1m, 2m, 3m, 4m, 5m and extensions

- Square flange plate 140mm x 140mm x 10mm
- · Each flange plate requires 4 bolts
- 4mm PETG clear sheet

## YC1 Shelter Galvanised Steel Frame PETG Sheet Clad with Mesh Doors

138 200 861

4 x 4 138 200 863

4 x 5 138 200 864

www.autopa.co.uk +44 (0)1788 550556

AUTOPA Limited Cottage Leap, Rugby, Warwickshire CV21 3XP