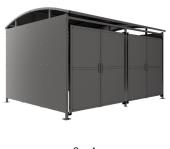

Width of 3m, with lengths from 1-5m, extension bays can be added to achieve the desired shelter length.

Bolt down as standard.

| Part Number | <u>Description</u>           | <u>Weight (kg)</u> |
|-------------|------------------------------|--------------------|
| 138 200 770 | DM2 Shelter 1m               | 365kg              |
| 138 200 771 | DM2 Shelter 2m               | 486kg              |
| 138 200 772 | DM2 Shelter 3m               | 597kg              |
| 138 200 773 | DM2 Shelter 4m               | 736kg              |
| 138 200 774 | DM2 Shelter 5m               | 847kg              |
| 138 200 775 | DM2 Shelter 1m extension bay |                    |
| 138 200 776 | DM2 Shelter 2m extension bay |                    |
| 138 200 777 | DM2 Shelter 3m extension bay |                    |
| 138 200 778 | DM2 Shelter 4m extension bay |                    |
| 138 200 779 | DM2 Shelter 5m extension bay |                    |
|             |                              |                    |