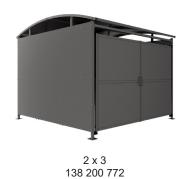

Width of 3m, with lengths from 1-5m, extension bays can be added to achieve the desired shelter length.

Bolt down as standard.

| Part Number | <u>Description</u>           | <u>Weight (kg)</u> |
|-------------|------------------------------|--------------------|
| 138 200 770 | DM2 Shelter 1m               | 365kg              |
| 138 200 771 | DM2 Shelter 2m               | 486kg              |
| 138 200 772 | DM2 Shelter 3m               | 597kg              |
| 138 200 773 | DM2 Shelter 4m               | 736kg              |
| 138 200 774 | DM2 Shelter 5m               | 847kg              |
| 138 200 775 | DM2 Shelter 1m extension bay |                    |
| 138 200 776 | DM2 Shelter 2m extension bay |                    |
| 138 200 777 | DM2 Shelter 3m extension bay |                    |
| 138 200 778 | DM2 Shelter 4m extension bay |                    |
| 138 200 779 | DM2 Shelter 5m extension bay |                    |
|             |                              |                    |