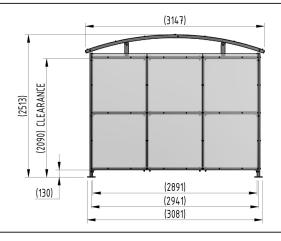

## **Product details**

- Height 2090mm inside clearance, 2513mm overall
- Width 3147mm overall
- Length 1m, 2m, 3m, 4m, 5m and extensions

- Square flange plate 140mm x 140mm x 10mm
- Each flange plate requires 4 bolts
- 1mm galvanised steel panels