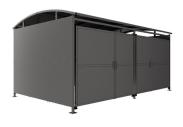

## DM2 Shelter Galvanised Steel Frame Galvanised Sheet Clad with Clad Doors

The DM2 variant of the Dodford shelter is a free-standing shelter with Clad Doors lockable by padlock (not included) designed for on site assembly, constructed from galvanised mild steel. Complete with a galvanised sheet curved roof and end panels.

## **Product details**

- Height 2090mm inside clearance, 2513mm overall
- Width 3147mm overall
- Length 1m, 2m, 3m, 4m, 5m and extensions

- Square flange plate 140mm x 140mm x 10mm
- Each flange plate requires 4 bolts
- 1mm galvanised steel panels