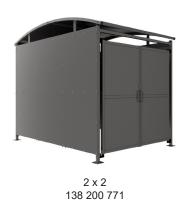

Width of 3m, with lengths from 1-5m, extension bays can be added to achieve the desired shelter length.

Bolt down as standard.

| Part Number | <u>Description</u>           | <u>Weight (kg)</u> |
|-------------|------------------------------|--------------------|
| 138 200 770 | DM2 Shelter 1m               | 365kg              |
| 138 200 771 | DM2 Shelter 2m               | 486kg              |
| 138 200 772 | DM2 Shelter 3m               | 597kg              |
| 138 200 773 | DM2 Shelter 4m               | 736kg              |
| 138 200 774 | DM2 Shelter 5m               | 847kg              |
| 138 200 775 | DM2 Shelter 1m extension bay |                    |
| 138 200 776 | DM2 Shelter 2m extension bay |                    |
| 138 200 777 | DM2 Shelter 3m extension bay |                    |
| 138 200 778 | DM2 Shelter 4m extension bay |                    |
| 138 200 779 | DM2 Shelter 5m extension bay |                    |
|             |                              |                    |