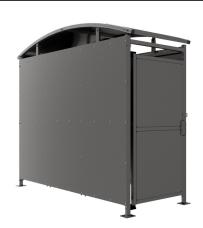

## DM2 Shelter Galvanised Steel Frame Galvanised Sheet Clad with Clad Doors

The DM2 variant of the Dodford shelter is a free-standing shelter with Clad Doors lockable by padlock (not included) designed for on site assembly, constructed from galvanised mild steel. Complete with a galvanised sheet curved roof and end panels.