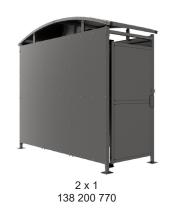

Width of 3m, with lengths from 1-5m, extension bays can be added to achieve the desired shelter length.

Bolt down as standard.

| Part Number | <u>Description</u>           | <u>Weight (kg)</u> |
|-------------|------------------------------|--------------------|
| 138 200 770 | DM2 Shelter 1m               | 365kg              |
| 138 200 771 | DM2 Shelter 2m               | 486kg              |
| 138 200 772 | DM2 Shelter 3m               | 597kg              |
| 138 200 773 | DM2 Shelter 4m               | 736kg              |
| 138 200 774 | DM2 Shelter 5m               | 847kg              |
| 138 200 775 | DM2 Shelter 1m extension bay |                    |
| 138 200 776 | DM2 Shelter 2m extension bay |                    |
| 138 200 777 | DM2 Shelter 3m extension bay |                    |
| 138 200 778 | DM2 Shelter 4m extension bay |                    |
| 138 200 779 | DM2 Shelter 5m extension bay |                    |
|             |                              |                    |