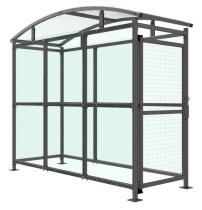

# DC1 Shelter Galvanised Steel Frame PETG Sheet Clad with Mesh Doors

The DC1 variant of the Dodford shelter is a free-standing shelter with Mesh Doors lockable by padlock (not included) designed for on site assembly, constructed from galvanised mild steel. Complete with a 4mm PETG clear sheet curved roof and end panels.

Width of 3m, with lengths from 1-5m, extension bays can be added to achieve the desired shelter length.

Bolt down as standard.

| Uses<br>✓ Cycle<br>☐ Trolley<br>☐ Sport & Spectators | □ Waiting/Passenger □ Smoking/Vaping   □ Walkway/Canopy ✓ Bin Store   □ Pay & Display/E.V □ Youth |                    |
|------------------------------------------------------|---------------------------------------------------------------------------------------------------|--------------------|
| Part Number                                          | Description                                                                                       | <u>Weight (kg)</u> |
| 138 200 780                                          | DC1 Shelter 1m                                                                                    | 322kg              |
| 138 200 781                                          | DC1 Shelter 2m                                                                                    | 422kg              |
| 138 200 782                                          | DC1 Shelter 3m                                                                                    | 510kg              |
| 138 200 783                                          | DC1 Shelter 4m                                                                                    | 631kg              |
| 138 200 784                                          | DC1 Shelter 5m                                                                                    | 720kg              |
| 138 200 785                                          | DC1 Shelter 1m extension bay                                                                      |                    |
| 138 200 786                                          | DC1 Shelter 2m extension bay                                                                      |                    |
| 138 200 787                                          | DC1 Shelter 3m extension bay                                                                      |                    |
| 138 200 788                                          | DC1 Shelter 4m extension bay                                                                      |                    |
| 138 200 789                                          | DC1 Shelter 5m extension bay                                                                      |                    |