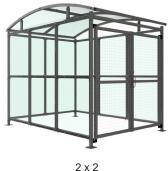

# DC1 Shelter Galvanised Steel Frame PETG Sheet Clad with Mesh Doors

2 x 1 138 200 780

138 200 781

2 x 3 138 200 782

2 x 4 138 200 783

2 x 5 138 200 784