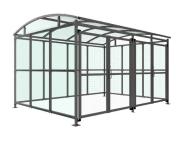

# DC1 Shelter Galvanised Steel Frame PETG Sheet Clad with Mesh Doors

The DC1 variant of the Dodford shelter is a free-standing shelter with Mesh Doors lockable by padlock (not included) designed for on site assembly, constructed from galvanised mild steel. Complete with a 4mm PETG clear sheet curved roof and end panels.

Width of 3m, with lengths from 1-5m, extension bays can be added to achieve the desired shelter length.

Bolt down as standard.

| Uses<br>✓ Cycle<br>☐ Trolley<br>☐ Sport & Spectators | □ Waiting/Passenger □ Smoking/Vaping   □ Walkway/Canopy ✓ Bin Store   □ Pay & Display/E.V □ Youth |                    |
|------------------------------------------------------|---------------------------------------------------------------------------------------------------|--------------------|
| Part Number                                          | Description                                                                                       | <u>Weight (kg)</u> |
| 138 200 780                                          | DC1 Shelter 1m                                                                                    | 322kg              |
| 138 200 781                                          | DC1 Shelter 2m                                                                                    | 422kg              |
| 138 200 782                                          | DC1 Shelter 3m                                                                                    | 510kg              |
| 138 200 783                                          | DC1 Shelter 4m                                                                                    | 631kg              |
| 138 200 784                                          | DC1 Shelter 5m                                                                                    | 720kg              |
| 138 200 785                                          | DC1 Shelter 1m extension bay                                                                      |                    |
| 138 200 786                                          | DC1 Shelter 2m extension bay                                                                      |                    |
| 138 200 787                                          | DC1 Shelter 3m extension bay                                                                      |                    |
| 138 200 788                                          | DC1 Shelter 4m extension bay                                                                      |                    |
| 138 200 789                                          | DC1 Shelter 5m extension bay                                                                      |                    |

#### **Product details**

- Height 2090mm inside clearance, 2513mm overall
- Width 3147mm overall
- Length 1m, 2m, 3m, 4m, 5m and extensions

- Square flange plate 140mm x 140mm x 10mm
- Each flange plate requires 4 bolts
- 4mm PETG clear sheet

# DC1 Shelter Galvanised Steel Frame PETG Sheet Clad with Mesh Doors

2 x 1 138 200 780

138 200 781

2 x 3 138 200 782

2 x 4 138 200 783

2 x 5 138 200 784