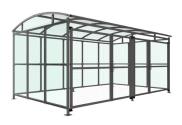

# DC1 Shelter Galvanised Steel Frame PETG Sheet Clad with Mesh Doors

The DC1 variant of the Dodford shelter is a free-standing shelter with Mesh Doors lockable by padlock (not included) designed for on site assembly, constructed from galvanised mild steel. Complete with a 4mm PETG clear sheet curved roof and end panels.

Width of 3m, with lengths from 1-5m, extension bays can be added to achieve the desired shelter length.

Bolt down as standard.

| Uses<br>✓ Cycle<br>☐ Trolley<br>☐ Sport & Spectators | □ Waiting/Passenger □ Smoking/Vaping   □ Walkway/Canopy ✓ Bin Store   □ Pay & Display/E.V □ Youth |                    |
|------------------------------------------------------|---------------------------------------------------------------------------------------------------|--------------------|
| Part Number                                          | Description                                                                                       | <u>Weight (kg)</u> |
| 138 200 780                                          | DC1 Shelter 1m                                                                                    | 322kg              |
| 138 200 781                                          | DC1 Shelter 2m                                                                                    | 422kg              |
| 138 200 782                                          | DC1 Shelter 3m                                                                                    | 510kg              |
| 138 200 783                                          | DC1 Shelter 4m                                                                                    | 631kg              |
| 138 200 784                                          | DC1 Shelter 5m                                                                                    | 720kg              |
| 138 200 785                                          | DC1 Shelter 1m extension bay                                                                      |                    |
| 138 200 786                                          | DC1 Shelter 2m extension bay                                                                      |                    |
| 138 200 787                                          | DC1 Shelter 3m extension bay                                                                      |                    |
| 138 200 788                                          | DC1 Shelter 4m extension bay                                                                      |                    |
| 138 200 789                                          | DC1 Shelter 5m extension bay                                                                      |                    |

#### **Product details**

- Height 2090mm inside clearance, 2513mm overall
- Width 3147mm overall
- Length 1m, 2m, 3m, 4m, 5m and extensions

- Square flange plate 140mm x 140mm x 10mm
- Each flange plate requires 4 bolts
- 4mm PETG clear sheet

# DC1 Shelter Galvanised Steel Frame PETG Sheet Clad with Mesh Doors

2 x 1 138 200 780

138 200 781

2 x 3 138 200 782

2 x 4 138 200 783

2 x 5 138 200 784