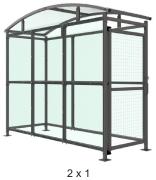

# DC1 Shelter Galvanised Steel Frame PETG Sheet Clad with Mesh Doors

2 x 1 138 200 780

138 200 781

2 x 3 138 200 782

2 x 4 138 200 783

2 x 5 138 200 784