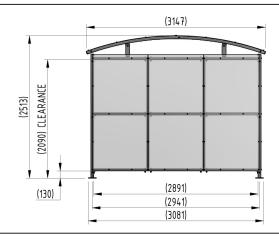

#### **Product details**

- Height 2090mm inside clearance, 2513mm overall
- Width 3147mm overall
- Length 1m, 2m, 3m, 4m, 5m and extensions

- Square flange plate 140mm x 140mm x 10mm
- Each flange plate requires 4 bolts
- 4mm PETG clear sheet