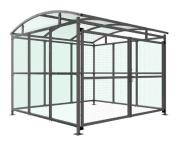

# DC1 Shelter Galvanised Steel Frame PETG Sheet Clad with Mesh Doors

The DC1 variant of the Dodford shelter is a free-standing shelter with Mesh Doors lockable by padlock (not included) designed for on site assembly, constructed from galvanised mild steel. Complete with a 4mm PETG clear sheet curved roof and end panels.

Width of 3m, with lengths from 1-5m, extension bays can be added to achieve the desired shelter length.

Bolt down as standard.

| Uses<br>✓ Cycle<br>☐ Trolley<br>☐ Sport & Spectators | □ Waiting/Passenger □ Smoking/Vaping   □ Walkway/Canopy ✓ Bin Store   □ Pay & Display/E.V □ Youth |                    |
|------------------------------------------------------|---------------------------------------------------------------------------------------------------|--------------------|
| Part Number                                          | Description                                                                                       | <u>Weight (kg)</u> |
| 138 200 780                                          | DC1 Shelter 1m                                                                                    | 322kg              |
| 138 200 781                                          | DC1 Shelter 2m                                                                                    | 422kg              |
| 138 200 782                                          | DC1 Shelter 3m                                                                                    | 510kg              |
| 138 200 783                                          | DC1 Shelter 4m                                                                                    | 631kg              |
| 138 200 784                                          | DC1 Shelter 5m                                                                                    | 720kg              |
| 138 200 785                                          | DC1 Shelter 1m extension bay                                                                      |                    |
| 138 200 786                                          | DC1 Shelter 2m extension bay                                                                      |                    |
| 138 200 787                                          | DC1 Shelter 3m extension bay                                                                      |                    |
| 138 200 788                                          | DC1 Shelter 4m extension bay                                                                      |                    |
| 138 200 789                                          | DC1 Shelter 5m extension bay                                                                      |                    |

#### **Product details**

- Height 2090mm inside clearance, 2513mm overall
- Width 3147mm overall
- Length 1m, 2m, 3m, 4m, 5m and extensions

- Square flange plate 140mm x 140mm x 10mm
- Each flange plate requires 4 bolts
- 4mm PETG clear sheet