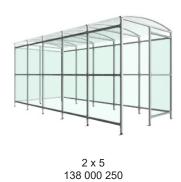

| Part Number | <u>Description</u>   | Weight (kg) |
|-------------|----------------------|-------------|
| 138 000 200 | Formby Shelter 1m    | 113kg       |
| 138 000 220 | Formby Shelter 2m    | 166kg       |
| 138 000 230 | Formby Shelter 3m    | 218kg       |
| 138 000 240 | Formby Shelter 4m    | 270kg       |
| 138 000 250 | Formby Shelter 5m    | 323kg       |
| 138 000 260 | Formby Shelter 6m    | 375kg       |
|             |                      |             |
| 138 000 051 | Perch Bench - 1000mm | 9kg         |
| 138 000 050 | Perch Bench - 1500mm | 12kg        |
|             |                      |             |