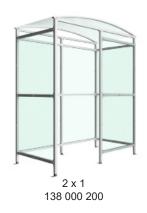

| Part Number | <u>Description</u>   | Weight (kg) |
|-------------|----------------------|-------------|
| 138 000 200 | Formby Shelter 1m    | 113kg       |
| 138 000 220 | Formby Shelter 2m    | 166kg       |
| 138 000 230 | Formby Shelter 3m    | 218kg       |
| 138 000 240 | Formby Shelter 4m    | 270kg       |
| 138 000 250 | Formby Shelter 5m    | 323kg       |
| 138 000 260 | Formby Shelter 6m    | 375kg       |
|             |                      |             |
| 138 000 051 | Perch Bench - 1000mm | 9kg         |
| 138 000 050 | Perch Bench - 1500mm | 12kg        |
|             |                      |             |