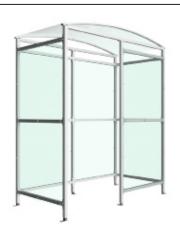

## Formby Shelter Aluminium Powder Coated Open Sided

The Formby shelter is a free-standing, open sided shelter designed for on site assembly, constructed from aluminium. Complete with a 4mm PETG clear sheet roof, and side panels. Front-to-back curved roof. Coated RAL7016 (anthracite grey) as standard, other standard RALs available on request.

Width of 2m, with lengths from 1m-6m.

Bolt down as standard, with adjustable feet.

| <u>Uses</u>        |                     |                  |
|--------------------|---------------------|------------------|
| Cycle              | ✓ Waiting/Passenger | ☐ Smoking/Vaping |
| Trolley            | ■ Walkway/Canopy    | ☐ Bin Store      |
| Sport & Spectators | Pay & Display/E.V   | Youth            |