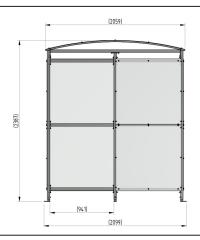

## **Product details**

- · Height 2330mm overall
- Width 2050mm overall
- Foot is adjustable by 70mm on each leg

- 40mm x 40mm x 2mm aluminium box section
- · Price excludes fixing down bolts
- · Perch bench available at extra cost