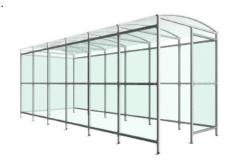

## Formby Shelter Aluminium Powder Coated Open Sided

The Formby shelter is a free-standing, open sided shelter designed for on site assembly, constructed from aluminium. Complete with a 4mm PETG clear sheet roof, and side panels. Front-to-back curved roof. Coated RAL7016 (anthracite grey) as standard, other standard RALs available on request.

Width of 2m, with lengths from 1m-6m.

Bolt down as standard, with adjustable feet.

| <u>Uses</u>        |                     |                  |
|--------------------|---------------------|------------------|
| Cycle              | ✓ Waiting/Passenger | ☐ Smoking/Vaping |
| Trolley            | ■ Walkway/Canopy    | ☐ Bin Store      |
| Sport & Spectators | Pay & Display/E.V   | Youth            |