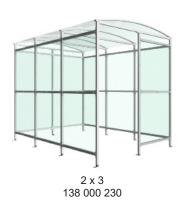

| Part Number | <u>Description</u>   | Weight (kg) |
|-------------|----------------------|-------------|
| 138 000 200 | Formby Shelter 1m    | 113kg       |
| 138 000 220 | Formby Shelter 2m    | 166kg       |
| 138 000 230 | Formby Shelter 3m    | 218kg       |
| 138 000 240 | Formby Shelter 4m    | 270kg       |
| 138 000 250 | Formby Shelter 5m    | 323kg       |
| 138 000 260 | Formby Shelter 6m    | 375kg       |
|             |                      |             |
| 138 000 051 | Perch Bench - 1000mm | 9kg         |
| 138 000 050 | Perch Bench - 1500mm | 12kg        |
|             |                      |             |