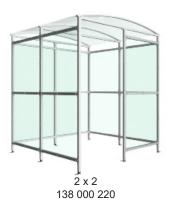

| Part Number | <u>Description</u>   | Weight (kg) |
|-------------|----------------------|-------------|
| 138 000 200 | Formby Shelter 1m    | 113kg       |
| 138 000 220 | Formby Shelter 2m    | 166kg       |
| 138 000 230 | Formby Shelter 3m    | 218kg       |
| 138 000 240 | Formby Shelter 4m    | 270kg       |
| 138 000 250 | Formby Shelter 5m    | 323kg       |
| 138 000 260 | Formby Shelter 6m    | 375kg       |
|             |                      |             |
| 138 000 051 | Perch Bench - 1000mm | 9kg         |
| 138 000 050 | Perch Bench - 1500mm | 12kg        |
|             |                      |             |