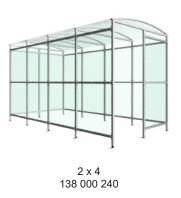

| Part Number | <u>Description</u>   | Weight (kg) |
|-------------|----------------------|-------------|
| 138 000 200 | Formby Shelter 1m    | 113kg       |
| 138 000 220 | Formby Shelter 2m    | 166kg       |
| 138 000 230 | Formby Shelter 3m    | 218kg       |
| 138 000 240 | Formby Shelter 4m    | 270kg       |
| 138 000 250 | Formby Shelter 5m    | 323kg       |
| 138 000 260 | Formby Shelter 6m    | 375kg       |
|             |                      |             |
| 138 000 051 | Perch Bench - 1000mm | 9kg         |
| 138 000 050 | Perch Bench - 1500mm | 12kg        |
|             |                      |             |