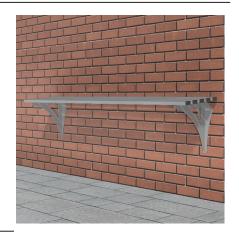

## Galvanised, Galvanised & Colour or Stainless

The AUTOPA Open Spaces Haddon Wall Mounted Bench is a strong all-steel construction. It enhances pedestrian zones such as commuter stops and market places.

Convenient seating area - users simply lean against the seat Ideal for a momentary rest, for use in busy town and city centres, with waiting or bus shelters, or walkways and canopies alike.

The Haddon Wall Mounted Bench is available in both galvanised mild steel and grade 304 stainless steel. All galvanised products can be coated in any BS or RAL colour (codes must be specified at time of order).