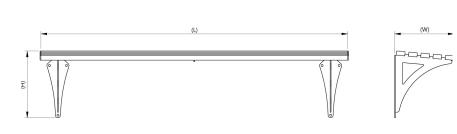

## **Product details**

- 1000mm/1800mm x 350mm x 390mm (length x width x height)
- Galvanised/galvanised & coated finish complete with plastic end caps
- 5mm thick fixing plate

Each bench requires 6 x 10mm bolts