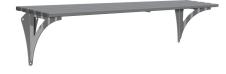

## **Haddon Wall Mounted Bench** 1000mm or 1800mm

Convenient seating area - users simply lean against the seat Ideal for a momentary rest, for use in busy town and city centres, with waiting or bus shelters, or walkways and canopies alike.

The Haddon Wall Mounted Bench is available in both galvanised mild steel and grade 304 stainless steel. All galvanised products can be coated in any BS or RAL colour (codes must be specified at time of order).