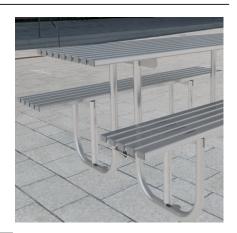

## Galvanised, Galvanised & Colour or Stainless

With a simple and traditional design, the Haddon Picnic Table from AUTOPA open spaces is perfect for use in busy public spaces like schools, parks and playgrounds. Manufactured from galvanised mild steel, this robust range will complement any site, looking good for many years with only minimal maintenance.