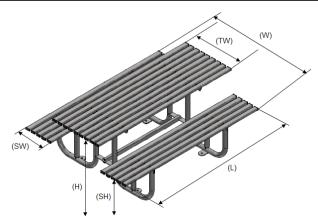

## **Product details**

- Table 1800mm x 626mm x 739mm (length x width x height)
- Seat 1800mm x 338mm x 455mm (length x width x height)
- Overall width 1310mm

- · Galvanised/galvanised & coated finish complete with plastic end caps
- Each picnic table requires 4 x 12mm bolts