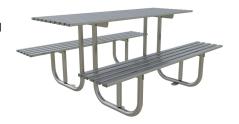

## Haddon Picnic Table 1800mm

## Galvanised, Galvanised & Colour or Stainless

With a simple and traditional design, the Haddon Picnic Table from AUTOPA open spaces is perfect for use in busy public spaces like schools, parks and playgrounds. Manufactured from galvanised mild steel, this robust range will complement any site, looking good for many years with only minimal maintenance.