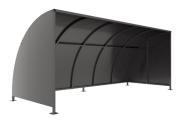

## Stratford Shelter - With Ends Galvanised Steel Frame Including Sides - Galvanised Sheet

2 x 5 138 203 904

www.autopa.co.uk +44 (0)1788 550556

AUTOPA Limited Cottage Leap, Rugby, Warwickshire CV21 3XP