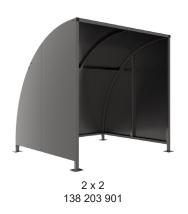

Width of 2m, with lengths from 1m-5m, extension bays can be added to achieve the desired shelter length.

Bolt down as standard.

| Part Number | <u>Description</u>                 | Weight (kg) |
|-------------|------------------------------------|-------------|
| 138 203 900 | Stratford Shelter 1m               | 154kg       |
| 138 203 901 | Stratford Shelter 2m               | 201kg       |
| 138 203 902 | Stratford Shelter 3m               | 248kg       |
| 138 203 903 | Stratford Shelter 4m               | 295kg       |
| 138 203 904 | Stratford Shelter 5m               | 343kg       |
| 138 203 905 | Stratford Shelter 1m extension bay | 62kg        |
| 138 203 906 | Stratford Shelter 2m extension bay | 110kg       |
| 138 203 907 | Stratford Shelter 3m extension bay | 157kg       |
| 138 203 908 | Stratford Shelter 4m extension bay | 204kg       |
| 138 203 909 | Stratford Shelter 5m extension bay | 253kg       |