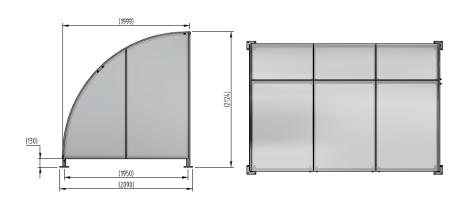

## **Product details**

- Height 2124mm front
- Width 2090mm overall
- Length 1m, 2m, 3m, 4m, 5m and extensions

- Square flange plate 140mm x 140mm x 10mm
- · Each flange plate requires 4 bolts
- 1mm galvanised steel panels