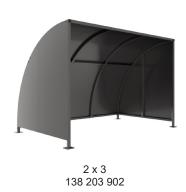

Width of 2m, with lengths from 1m-5m, extension bays can be added to achieve the desired shelter length.

Bolt down as standard.

| Part Number | <u>Description</u>                 | Weight (kg) |
|-------------|------------------------------------|-------------|
| 138 203 900 | Stratford Shelter 1m               | 154kg       |
| 138 203 901 | Stratford Shelter 2m               | 201kg       |
| 138 203 902 | Stratford Shelter 3m               | 248kg       |
| 138 203 903 | Stratford Shelter 4m               | 295kg       |
| 138 203 904 | Stratford Shelter 5m               | 343kg       |
| 138 203 905 | Stratford Shelter 1m extension bay | 62kg        |
| 138 203 906 | Stratford Shelter 2m extension bay | 110kg       |
| 138 203 907 | Stratford Shelter 3m extension bay | 157kg       |
| 138 203 908 | Stratford Shelter 4m extension bay | 204kg       |
| 138 203 909 | Stratford Shelter 5m extension bay | 253kg       |