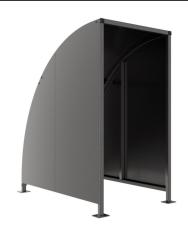

## Stratford Shelter - With Ends Galvanised Steel Frame Including Sides - Galvanised Sheet

The Stratford shelter is a free-standing, open sided shelter designed for on site assembly, constructed from galvanised mild steel. Complete with a galvanised sheet curved roof and end panels.