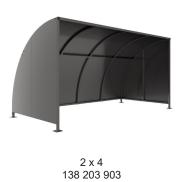

Width of 2m, with lengths from 1m-5m, extension bays can be added to achieve the desired shelter length.

Bolt down as standard.

| Part Number | <u>Description</u>                 | Weight (kg) |
|-------------|------------------------------------|-------------|
| 138 203 900 | Stratford Shelter 1m               | 154kg       |
| 138 203 901 | Stratford Shelter 2m               | 201kg       |
| 138 203 902 | Stratford Shelter 3m               | 248kg       |
| 138 203 903 | Stratford Shelter 4m               | 295kg       |
| 138 203 904 | Stratford Shelter 5m               | 343kg       |
| 138 203 905 | Stratford Shelter 1m extension bay | 62kg        |
| 138 203 906 | Stratford Shelter 2m extension bay | 110kg       |
| 138 203 907 | Stratford Shelter 3m extension bay | 157kg       |
| 138 203 908 | Stratford Shelter 4m extension bay | 204kg       |
| 138 203 909 | Stratford Shelter 5m extension bay | 253kg       |