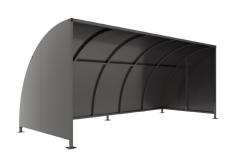

Width of 2m, with lengths from 1m-5m, extension bays can be added to achieve the desired shelter length.

Bolt down as standard.

| Part Number | <u>Description</u>                 | Weight (kg) |
|-------------|------------------------------------|-------------|
| 138 203 900 | Stratford Shelter 1m               | 154kg       |
| 138 203 901 | Stratford Shelter 2m               | 201kg       |
| 138 203 902 | Stratford Shelter 3m               | 248kg       |
| 138 203 903 | Stratford Shelter 4m               | 295kg       |
| 138 203 904 | Stratford Shelter 5m               | 343kg       |
| 138 203 905 | Stratford Shelter 1m extension bay | 62kg        |
| 138 203 906 | Stratford Shelter 2m extension bay | 110kg       |
| 138 203 907 | Stratford Shelter 3m extension bay | 157kg       |
| 138 203 908 | Stratford Shelter 4m extension bay | 204kg       |
| 138 203 909 | Stratford Shelter 5m extension bay | 253kg       |