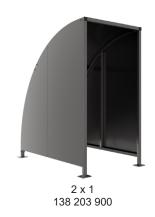

Width of 2m, with lengths from 1m-5m, extension bays can be added to achieve the desired shelter length.

Bolt down as standard.

| Part Number | <u>Description</u>                 | Weight (kg) |
|-------------|------------------------------------|-------------|
| 138 203 900 | Stratford Shelter 1m               | 154kg       |
| 138 203 901 | Stratford Shelter 2m               | 201kg       |
| 138 203 902 | Stratford Shelter 3m               | 248kg       |
| 138 203 903 | Stratford Shelter 4m               | 295kg       |
| 138 203 904 | Stratford Shelter 5m               | 343kg       |
| 138 203 905 | Stratford Shelter 1m extension bay | 62kg        |
| 138 203 906 | Stratford Shelter 2m extension bay | 110kg       |
| 138 203 907 | Stratford Shelter 3m extension bay | 157kg       |
| 138 203 908 | Stratford Shelter 4m extension bay | 204kg       |
| 138 203 909 | Stratford Shelter 5m extension bay | 253kg       |