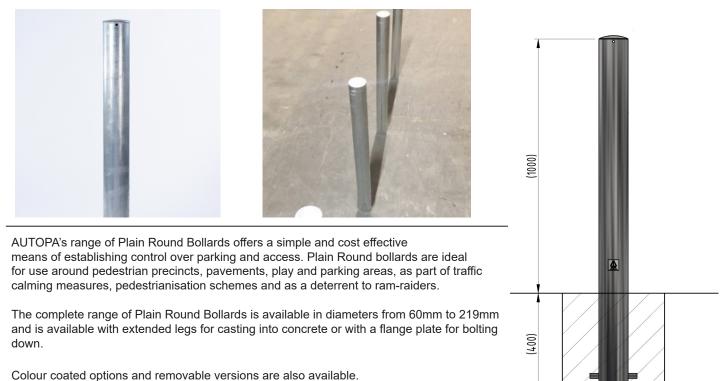

## Plain Round Bollard 1000mm Above Ground 60mm - 219mm Diameter Galvanised - Concrete In

| Part Number | <u>Diameter</u>  | <u>Weight (kg)</u> |
|-------------|------------------|--------------------|
| 138 121 123 | 60mm Galvanised  | 6kg                |
| 138 121 203 | 76mm Galvanised  | 7kg                |
| 138 121 284 | 90mm Galvanised  | 9kg                |
| 138 121 303 | 101mm Galvanised | 10kg               |
| 138 121 403 | 114mm Galvanised | 12kg               |
| 138 121 503 | 127mm Galvanised | 13kg               |
| 138 121 603 | 139mm Galvanised | 23kg               |
| 138 121 675 | 152mm Galvanised | 15kg               |
| 138 121 703 | 168mm Galvanised | 28kg               |
| 138 121 803 | 193mm Galvanised | 33kg               |
| 138 121 903 | 219mm Galvanised | 37kg               |

## **Product details**

- 3mm wall thickness 60mm-127mm and 152mm
- 5mm wall thickness 139mm, 168mm 219mm
- Concrete in 400mm (below ground)