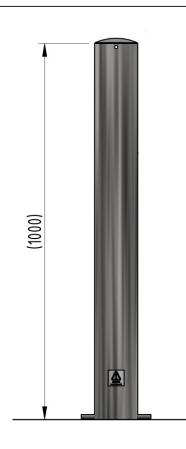

## Plain Round Bollard 1000mm Above Ground 60mm - 219mm Diameter Galvanised - Bolt Down

AUTOPA's range of Plain Round Bollards offers a simple and cost effective means of establishing control over parking and access. Plain Round Bollards are ideal for use around pedestrian precincts, pavements, play and parking areas, as part of traffic calming measures, pedestrianisation schemes and as a deterrent to ram-raiders.

The complete range of Plain Round Bollards is available in diameters from 60mm to 219mm and is available with extended legs for casting into concrete or with a flange plate for bolting down.

Colour coated and removable versions are also available.

## **Product details**

- 3mm wall thickness 60mm-127mm and 152mm
- 5mm wall thickness 139mm, 168mm 219mm
- 3 hole round plate 133mm x 5mm 60mm & 76mm diameters
- 3 hole round plate 133mm x 5mm 90mm 114mm diameters
- 4 hole square plate 250mm x 10mm 127mm to 193mm diameters
- 4 hole square plate 400mm x 10mm 219 diameter