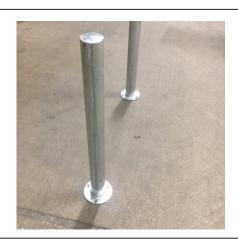

## Plain Round Bollard 1000mm Above Ground 60mm - 219mm Diameter Galvanised - Bolt Down

AUTOPA's range of Plain Round Bollards offers a simple and cost effective means of establishing control over parking and access. Plain Round Bollards are ideal for use around pedestrian precincts, pavements, play and parking areas, as part of traffic calming measures, pedestrianisation schemes and as a deterrent to ram-raiders.

## Installation & use

Bolt down to a suitable concrete surface.

Telescopic, removable and concrete in are supplied with welded fixing spikes to ensure firm ground anchorage into concrete.

Telescopic, removable and concrete in require a suitable excavated hole for installing into concrete.