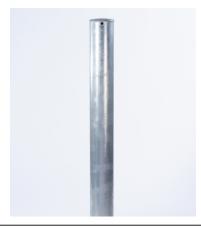

## Plain Round Bollard 1000mm Above Ground 60mm - 219mm Diameter Galvanised - Bolt Down

AUTOPA's range of Plain Round Bollards offers a simple and cost effective means of establishing control over parking and access. Plain Round Bollards are ideal for use around pedestrian precincts, pavements, play and parking areas, as part of traffic calming measures, pedestrianisation schemes and as a deterrent to ram-raiders.

The complete range of Plain Round Bollards is available in diameters from 60mm to 219mm and is available with extended legs for casting into concrete or with a flange plate for bolting down.

Colour coated and removable versions are also available.