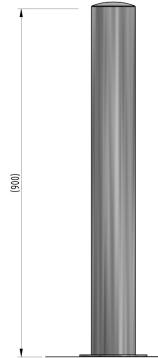

## Fixed Bollard 900mm Above Ground 60mm -193mm Diameter Galvanised - Bolt Down

The galvanised mild steel range of 900mm tall fixed bollards are suitable for a range of applications and are ideal as a complement to the Autopa ranges of Parking Posts, RemovaPosts and RetractaPosts.

The round bollards are available in 60mm - 193mm diameter tube and come finished with a welded steel cap.

The Fixed Bollard is available with extended legs for casting into concrete or a flange plate for bolting down.

## **Product details**

- 3mm wall thickness 60mm-127mm and 152mm
- 5mm wall thickness 139mm, 168mm, and 193mm
- 3 hole round plate 133mm x 5mm 60mm & 76mm diameters
- 3 hole round plate 180mm x 5mm 90mm 114mm diameters
- 4 hole square plate 250mm x 10mm 127mm 193mm diameters