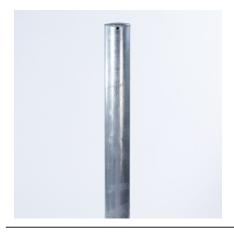

## Fixed Bollard 900mm Above Ground 60mm -193mm Diameter Galvanised - Bolt Down

The galvanised mild steel range of 900mm tall fixed bollards are suitable for a range of applications and are ideal as a complement to the Autopa ranges of Parking Posts, RemovaPosts and RetractaPosts.

The round bollards are available in 60mm - 193mm diameter tube and come finished with a welded steel cap.

The Fixed Bollard is available with extended legs for casting into concrete or a flange plate for bolting down.