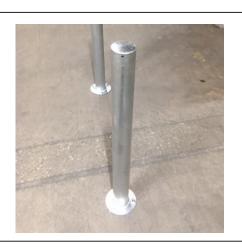

## Fixed Bollard 900mm Above Ground 60mm -193mm Diameter Galvanised - Bolt Down

The galvanised mild steel range of 900mm tall fixed bollards are suitable for a range of applications and are ideal as a complement to the Autopa ranges of Parking Posts, RemovaPosts and RetractaPosts.

The round bollards are available in 60mm - 193mm diameter tube and come finished with a welded steel cap.

The Fixed Bollard is available with extended legs for casting into concrete or a flange plate for bolting down.

## Installation & use

Bolt down to a suitable concrete surface.

Telescopic, removable and concrete in are supplied with welded fixing spikes to ensure firm ground anchorage into concrete.

Telescopic, removable and concrete in require a suitable excavated hole for installing into concrete.