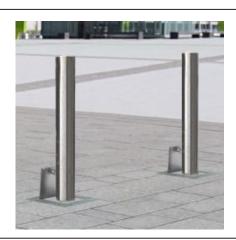

The Removable Bollard 1000 is ideal for protecting vehicle forecourts, commercial premises, car parks and domestic driveways and can be used in conjunction with fixed bollards as part of a security system for all types of premises.