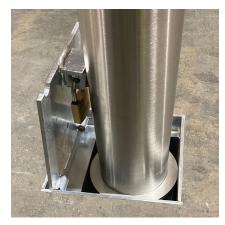

## Removable Bollard 1000mm Above Ground 60mm - 204mm Diameter Stainless Steel

The Removable Bollard offers an effective, simple and robust way to protect premises and vehicles. Removable Bollards are particularly suitable for locations where occasional access is required, the simple tab and padlock system provides an easy to operate solution for locking the bollard in place. The Removable Bollard is 1,000mm above ground and is available in a range of outside tube diameter sizes from 60mm through to 204mm. Padlock to secure is available at an extra cost.

## Installation & use

Bolt down to a suitable concrete surface.

Telescopic, removable and concrete in are supplied with welded fixing spikes to ensure firm ground anchorage into concrete. Telescopic, removable and concrete in require a suitable excavated hole for installing into concrete. Products are guaranteed for 12 months (if installed and used correctly).