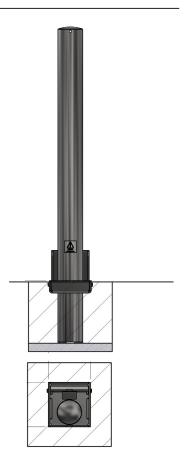

## **Product details**

- 1000mm (Height above ground)
- 2mm wall thickness
- Socket 220mm (below ground) 60mm 90mm diameter
- Socket 300mm (below ground) 101mm 204mm diameter
- Price excludes padlock to secure

## Installation & use

Bolt down to a suitable concrete surface.

Telescopic, removable and concrete in are supplied with welded fixing spikes to ensure firm ground anchorage into concrete. Telescopic, removable and concrete in require a suitable excavated hole for installing into concrete. Products are guaranteed for 12 months (if installed and used correctly).