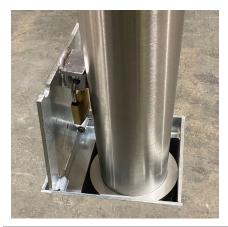

## **Product details**

- 900mm (Height above ground)
- 2mm wall thickness
- Socket 220mm (below ground) 48mm 90mm diameter
- Socket 300mm (below ground) 101mm 204mm diameter
- Price excludes padlock to secure

## Installation & use

Bolt down to a suitable concrete surface.

Telescopic, removable and concrete in are supplied with welded fixing spikes to ensure firm ground anchorage into concrete.

Telescopic, removable and concrete in require a suitable excavated hole for installing into concrete.