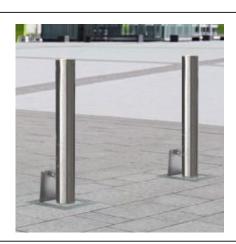

## Removable Bollard 900mm Above Ground 48mm - 204mm Diameter Stainless Steel

The Removable Bollard offers an effective, simple and robust way to protect premises and vehicles. Removable Bollards are particularly suitable for locations where occasional access is required, the simple tab and padlock system provides an easy to operate solution for locking the bollard in place. The Removable Bollard is 900mm above ground and is available in a range of outside tube diameter sizes from 48mm through to 204mm. Padlock to secure is available at an extra cost.

The Removable Bollard 900 is ideal for protecting vehicle forecourts, commercial premises, car parks and domestic driveways and can be used in conjunction with fixed bollards as part of a security system for all types of premises.