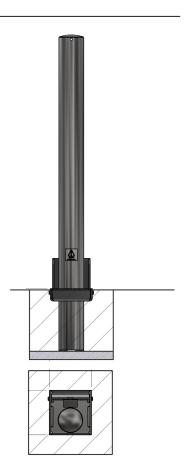

## **Product details**

- 900mm (Height above ground)
- 2mm wall thickness
- Socket 220mm (below ground) 48mm 90mm diameter
- Socket 300mm (below ground) 101mm 204mm diameter
- Price excludes padlock to secure

## Installation & use

Bolt down to a suitable concrete surface.

Telescopic, removable and concrete in are supplied with welded fixing spikes to ensure firm ground anchorage into concrete.

Telescopic, removable and concrete in require a suitable excavated hole for installing into concrete.