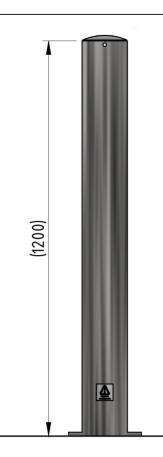

## Plain Round Bollard 1200mm Above Ground 76mm - 219mm Diameter Galvanised & Yellow - Bolt Down

AUTOPA's range of Plain Round Bollards offers a simple and cost effective means of establishing control over parking and access. Yellow bollards are suitable for use where high visability is paramount and can be used around pedestrian precincts, pavements, play and parking areas, as part of traffic calming measures, pedestrianisation schemes and as a deterrent to ram-raiders.

| <u>Diameter</u>           | Weight (kg)                                                                                                                                                                                                   |
|---------------------------|---------------------------------------------------------------------------------------------------------------------------------------------------------------------------------------------------------------|
| 76mm Galvanised & Yellow  | 8kg                                                                                                                                                                                                           |
| 90mm Galvanised & Yellow  | 10kg                                                                                                                                                                                                          |
| 114mm Galvanised & Yellow | 13kg                                                                                                                                                                                                          |
| 127mm Galvanised & Yellow | 15kg                                                                                                                                                                                                          |
| 139mm Galvanised & Yellow | 27kg                                                                                                                                                                                                          |
| 152mm Galvanised & Yellow | 17kg                                                                                                                                                                                                          |
| 168mm Galvanised & Yellow | 29kg                                                                                                                                                                                                          |
| 193mm Galvanised & Yellow | 33kg                                                                                                                                                                                                          |
| 219mm Galvanised & Yellow | 44kg                                                                                                                                                                                                          |
|                           | 76mm Galvanised & Yellow 90mm Galvanised & Yellow 114mm Galvanised & Yellow 127mm Galvanised & Yellow 139mm Galvanised & Yellow 152mm Galvanised & Yellow 168mm Galvanised & Yellow 193mm Galvanised & Yellow |