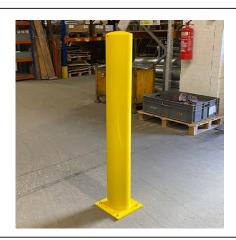

## Plain Round Bollard 1200mm Above Ground 76mm - 219mm Diameter Galvanised & Yellow - Bolt Down

AUTOPA's range of Plain Round Bollards offers a simple and cost effective means of establishing control over parking and access. Yellow bollards are suitable for use where high visability is paramount and can be used around pedestrian precincts, pavements, play and parking areas, as part of traffic calming measures, pedestrianisation schemes and as a deterrent to ram-raiders.

## Installation & use

Bolt down to a suitable concrete surface.

Telescopic, removable and concrete in are supplied with welded fixing spikes to ensure firm ground anchorage into concrete.

Telescopic, removable and concrete in require a suitable excavated hole for installing into concrete.