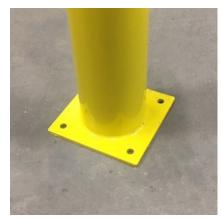

## **Product details**

- 3mm wall thickness 76mm-127mm and 152mm
- 5mm wall thickness 139mm, 168mm 219mm
- 3 hole round plate 133mm x 5mm 76mm diameter
- 3 hole round plate 180mm x 5mm 90mm 114mm diameters
- 4 hole square plate 250mm x 10mm 127mm 193mm diameters
- 4 hole square plate 400mm x 10mm 219mm diameter