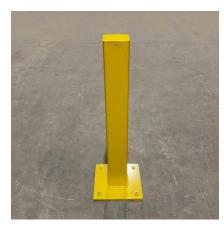

## Square Fixed Bollard 750mm Above Ground 50mm - 150mm Square Galvanised & Yellow - Bolt Down

The galvanised and yellow range of 750mm tall square fixed bollards are suitable for a range of applications and are ideal as a complement to the Autopa ranges of square Parking Posts, RemovaPosts and RetractaPosts.

The bollards are available in 50mm - 150mm square tube and come finished with a welded flat steel cap.

The Fixed Bollard is available with extended legs for casting into concrete or a flange plate for bolting down. Removable versions are also available.

## **Product details**

- 3mm wall thickness 50mm 100mm
- 5mm wall thickness 120mm and 150mm

- 4 hole square plate 140mm sq x 10mm 50mm to 90mm diameters
- 4 hole square plate 250mm sq x 10mm 100mm to 150mm diameters
- Price excludes fixing down bolts