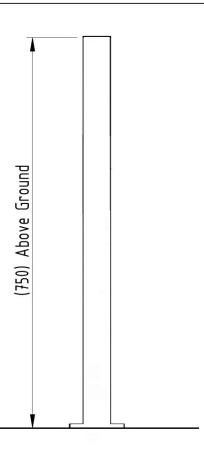

## Square Fixed Bollard 750mm Above Ground 50mm - 150mm Square Galvanised & Yellow - Bolt Down

The galvanised and yellow range of 750mm tall square fixed bollards are suitable for a range of applications and are ideal as a complement to the Autopa ranges of square Parking Posts, RemovaPosts and RetractaPosts.