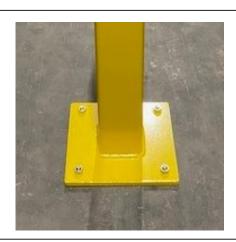

## **Product details**

- 3mm wall thickness 50mm 100mm
- 5mm wall thickness 120mm and 150mm

- 4 hole square plate 140mm sq x 10mm 50mm to 90mm diameters
- 4 hole square plate 250mm sq x 10mm 100mm to 150mm diameters
- Price excludes fixing down bolts