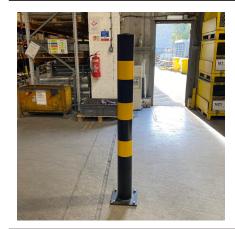

## 1500mm Black & Yellow Bollard 114mm - 219mm Diameter Bolt Down

The AUTOPA range of Black & Yellow bollards are ideal for providing high visibility protection in both internal and external warehousing environments. All products in the range are galvanised mild steel, ensuring their longevity and are designed to take the knocks and bumps that occur in all warehouse environments.

The bollard is coated Black with 3 x 150mm reflective yellow bands spaced at 200mm.

| Part Number   | <u>Description</u>   | Weight (kg) |
|---------------|----------------------|-------------|
| 138 121 439   | 114mm Black & Yellow | 16kg        |
| 138 121 639   | 139mm Black & Yellow | 33kg        |
| 138 121 659   | 152mm Black & Yellow | 22kg        |
| 138 121 729   | 168mm Black & Yellow | 37kg        |
| 138 121 799   | 193mm Black & Yellow | 44kg        |
| 138 121 927BY | 219mm Black & Yellow | 50kg        |