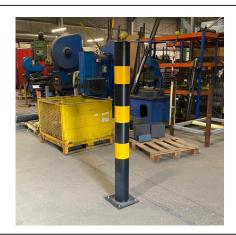

## 1500mm Black & Yellow Bollard 114mm - 219mm Diameter Bolt Down

The AUTOPA range of Black & Yellow bollards are ideal for providing high visibility protection in both internal and external warehousing environments. All products in the range are galvanised mild steel, ensuring their longevity and are designed to take the knocks and bumps that occur in all warehouse environments.

The bollard is coated Black with 3 x 150mm reflective yellow bands spaced at 200mm.

| Part Number   | <u>Description</u>   | Weight (kg) |
|---------------|----------------------|-------------|
| 138 121 439   | 114mm Black & Yellow | 16kg        |
| 138 121 639   | 139mm Black & Yellow | 33kg        |
| 138 121 659   | 152mm Black & Yellow | 22kg        |
| 138 121 729   | 168mm Black & Yellow | 37kg        |
| 138 121 799   | 193mm Black & Yellow | 44kg        |
| 138 121 927BY | 219mm Black & Yellow | 50kg        |