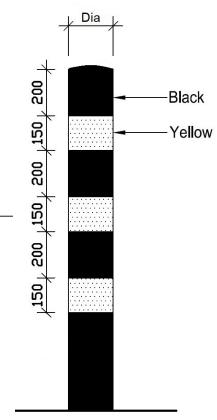

The bollard is coated Black with 3 x 150mm reflective yellow bands spaced at 200mm.

| Part Number   | <u>Description</u>   | Weight (kg) |
|---------------|----------------------|-------------|
| 138 121 439   | 114mm Black & Yellow | 16kg        |
| 138 121 639   | 139mm Black & Yellow | 33kg        |
| 138 121 659   | 152mm Black & Yellow | 22kg        |
| 138 121 729   | 168mm Black & Yellow | 37kg        |
| 138 121 799   | 193mm Black & Yellow | 44kg        |
| 138 121 927BY | 219mm Black & Yellow | 50kg        |